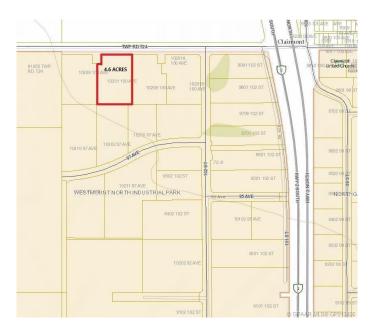

## \$1,104,000

0 Bedroom, 0.00 Bathroom, Land on 4.60 Acres

N/A, Clairmont, Alberta

4.60 Acre Industrial Lot located on the busy 100 Ave in Clairmont with great exposure to HWY 2 North. Zone RM-4 Highway Commercial.