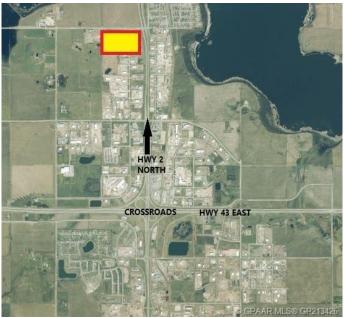

## \$1,104,000

0 Bedroom, 0.00 Bathroom, Land on 4.60 Acres

N/A, Clairmont, Alberta

4.60 Acre Industrial Lot located on the busy 100 Ave in Clairmont with great exposure to HWY 2 North. Zone RM-4 Highway Commercial.