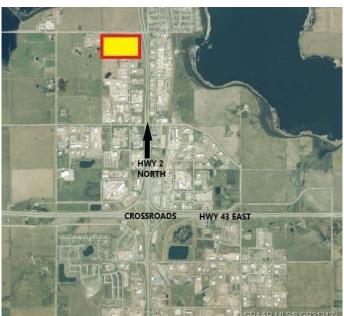

### \$1,971,000

0 Bedroom, 0.00 Bathroom, Land on 4.38 Acres

N/A, Clairmont, Alberta

4.38 Acres of Industrial Commercial Land located with exposure to HWY2 North. This lot is Zoned RM-4 Highway Industrial and is located adjacent to the New CO-OP Cardlock Station.