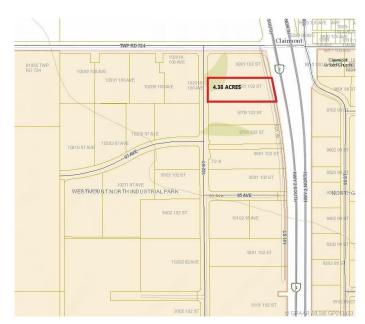

### \$1,971,000

0 Bedroom, 0.00 Bathroom, Land on 4.38 Acres

N/A, Clairmont, Alberta

4.38 Acres of Industrial Commercial Land located with exposure to HWY2 North. This lot is Zoned RM-4 Highway Industrial and is located adjacent to the New CO-OP Cardlock Station.

## **Community Information**

Address 9801 102 Street

Subdivision N/A

City Clairmont

County Grande Prairie No. 1, County of

Province Alberta
Postal Code T0H 0W0

#### **Additional Information**

Date Listed December 18th, 2019

Days on Market 1951 Zoning RM-4