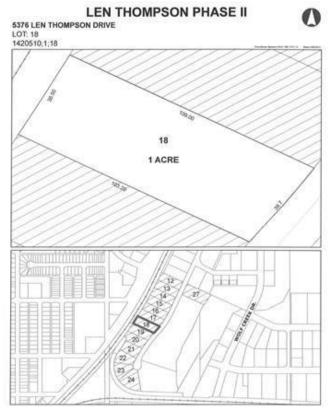

### \$225,000

0 Bedroom, 0.00 Bathroom, Commercial on 1.00 Acres

Wolf Creek Industrial Park, Lacombe, Alberta

Len Thompson Industrial Park. New 15 acre industrial park strategically located in the heart of Lacombe's industrial area and will soon be home to Lacombe's new Public Works shop and yard site. Features highway exposure, access and visibility. Conveniently located next to major regional highways. Lots are zoned light industrial which provides for a large variety of permitted and discretionary uses. Subdivision is paved, shovel ready with street lights and services to lot. Currently lots are 1 to 1.5 acres in size but if you need to amalgamate 1 or more lots to make your business plan work that is easy to do. Come take a look at the City of Lacombe and its newest industrial subdivision where your business needs will be met and thrive for years to come. Note the City is also willing to look at selling a separate 7 to 10 acre parcel.

# **Community Information**

Address 5376 Len Thompson Drive

Subdivision Wolf Creek Industrial Park

City Lacombe
County Lacombe
Province Alberta

Postal Code T4L 2H3

### **Additional Information**

Date Listed April 3rd, 2018

Days on Market 2720 Zoning I1