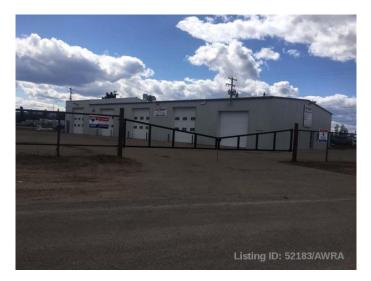

# \$775,000 - 3511 35 Ave, Whitecourt

MLS® #AWI52183

#### \$775,000

0 Bedroom, 0.00 Bathroom, Commercial on 0.82 Acres

N/A, Whitecourt, Alberta

Good hilltop location with exposure to Highway 43 This well maintained shop with new siding and 2019 new roof, was used and zoned for a auto repair body shop, and includes the paint booth and mechanical exhaust system. Bays are 60 ft. deep. Ideal for auto repair or wireline shop' leased to May 2025To Oddball Automotive. Good investment property.