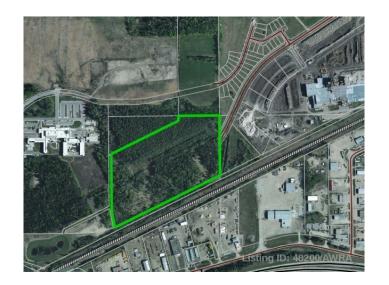

#### \$475,000

0 Bedroom, 0.00 Bathroom, Land on 30.05 Acres

N/A, Edson, Alberta

Fantastic opportunity to own approximately 30 acres in town limits. Strategically located in the east end of Edson between the new Edson hospital and the Weyerhaeuser mill. The property is currently zoned Urban Reserve but with rezoning and Town approval the development possibilities are endless!