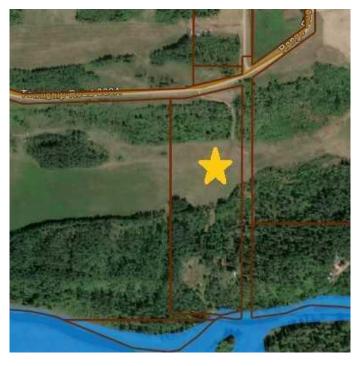

### \$200,000

0 Bedroom, 0.00 Bathroom, Land on 15.71 Acres

NONE, Rural Fairview No. 136, M.D. of, Alberta

River front Acreage! Beautiful place to escape to, with peace and quiet so close to Fairview, just down the Green Island Road. 17.71 Acres with about 6 acres cleared, and the rest in bush with openings. This property has a quad trail, down to the Peace River, has 2 well sites. With a little bit of yard clean up you can sit back and enjoy, or you can plan for your future home site! Book your viewing today! Seller does not warrenty anything on the acreage, property is being sold in "As is Condition" buyer is to do their own due diligence.

#### **Community Information**

| Address     | 35005 Twp 801 Road          |      |
|-------------|-----------------------------|------|
| Subdivision | NONE                        |      |
| City        | Rural Fairview No. 136, M.D | . of |

| County                 | Fairview No. 136, M.D. of                           |  |
|------------------------|-----------------------------------------------------|--|
| Province               | Alberta                                             |  |
| Postal Code            | TOH 1L0                                             |  |
| Amenities              |                                                     |  |
| Is Waterfront          | Yes                                                 |  |
| Waterfront             | River Access, River Front                           |  |
| Exterior               |                                                     |  |
| Exterior Features      | Private Yard                                        |  |
| Lot Description        | Creek/River/Stream/Pond, Private, Brush, Waterfront |  |
| Additional Information |                                                     |  |