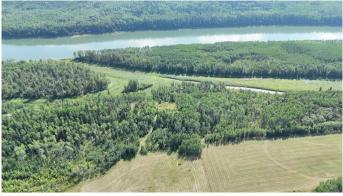

### \$200,000

0 Bedroom, 0.00 Bathroom, Land on 15.71 Acres

NONE, Rural Fairview No. 136, M.D. of, Alberta

River front Acreage! Beautiful place to escape to, with peace and quiet so close to Fairview, just down the Green Island Road. 17.71 Acres with about 6 acres cleared, and the rest in bush with openings. This property has a quad trail, down to the Peace River, has 2 well sites. With a little bit of yard clean up you can sit back and enjoy, or you can plan for your future home site! Book your viewing today! Seller does not warrenty anything on the acreage, property is being sold in "As is Condition" buyer is to do their own due diligence.

| County                 | Fairview No. 136, M.D. of                           |  |
|------------------------|-----------------------------------------------------|--|
| Province               | Alberta                                             |  |
| Postal Code            | TOH 1L0                                             |  |
| Amenities              |                                                     |  |
| Is Waterfront          | Yes                                                 |  |
| Waterfront             | River Access, River Front                           |  |
| Exterior               |                                                     |  |
| Exterior Features      | Private Yard                                        |  |
| Lot Description        | Creek/River/Stream/Pond, Private, Brush, Waterfront |  |
| Additional Information |                                                     |  |