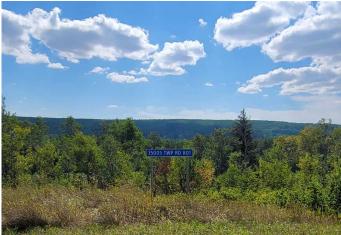

### \$200,000

0 Bedroom, 0.00 Bathroom, Land on 15.71 Acres

NONE, Rural Fairview No. 136, M.D. of, Alberta

River front Acreage! Beautiful place to escape to, with peace and quiet so close to Fairview, just down the Green Island Road. 17.71 Acres with about 6 acres cleared, and the rest in bush with openings. This property has a quad trail, down to the Peace River, has 2 well sites. With a little bit of yard clean up you can sit back and enjoy, or you can plan for your future home site! Book your viewing today! Seller does not warrenty anything on the acreage, property is being sold in "As is Condition" buyer is to do their own due diligence.