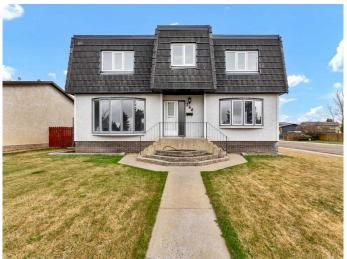

# \$624,900 - 246 Carry Drive Se, Medicine Hat

MLS® #A2213842

## \$624,900

4 Bedroom, 4.00 Bathroom, 2,482 sqft Residential on 0.15 Acres

Southview-Park Meadows, Medicine Hat, Alberta

Step inside this splendid 4-bedroom family residence and experience the epitome of spacious living in a tranquil neighbourhood, perfect for those in need of a generously sized home. Boasting an impressive 2482 square feet over two storeys, this home is tailor-made for a bustling family life or those who simply crave room to breathe.

Outside, the new deck is an idyllic spot for summer evening relaxation, while the double-car garage and extensive parking space cater to all your vehicular needs. This home is not just a dwelling, but a haven for making lasting memories.

# **Community Information**

Address 246 Carry Drive Se

Subdivision Southview-Park Meadows

City Medicine Hat
County Medicine Hat

Province Alberta
Postal Code T1B 1N5