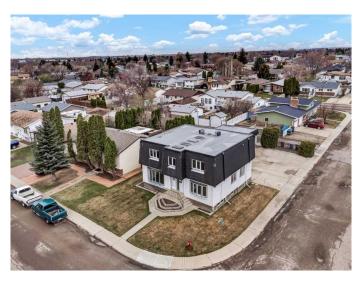

# \$624,900 - 246 Carry Drive Se, Medicine Hat

MLS® #A2213842

## \$624,900

4 Bedroom, 4.00 Bathroom, 2,482 sqft Residential on 0.15 Acres

Southview-Park Meadows, Medicine Hat, Alberta

Step inside this splendid 4-bedroom family residence and experience the epitome of spacious living in a tranquil neighbourhood, perfect for those in need of a generously sized home. Boasting an impressive 2482 square feet over two storeys, this home is tailor-made for a bustling family life or those who simply crave room to breathe.

Outside, the new deck is an idyllic spot for summer evening relaxation, while the double-car garage and extensive parking space cater to all your vehicular needs. This home is not just a dwelling, but a haven for making lasting memories.

# **Community Information**

Address 246 Carry Drive Se

Subdivision Southview-Park Meadows

City Medicine Hat
County Medicine Hat

Province Alberta
Postal Code T1B 1N5