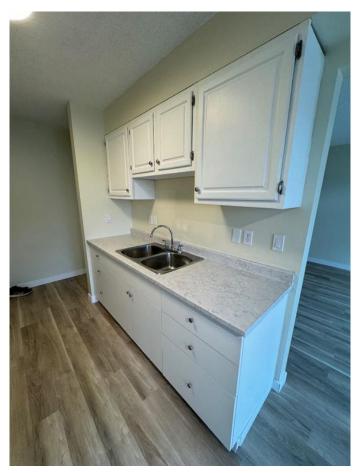

This pet-friendly (with restrictions), no-age-restriction home has seen several recent updates, including brand new flooring throughout, fresh paint, updated baseboards, a new toilet, upgraded bathroom light and shower head, a new kitchen light, newer ceiling fan, a brand new electric stove, and refreshed kitchen cabinetry.

### Interior

| Interior Features | Laminate Counters                          |
|-------------------|--------------------------------------------|
| Appliances        | Electric Range, Refrigerator, Washer/Dryer |
| Heating           | Hot Water                                  |
| Cooling           | Wall/Window Unit(s)                        |
| Fireplace         | Yes                                        |
| # of Fireplaces   | 1                                          |
| Fireplaces        | Gas                                        |
| # of Stories      | 3                                          |