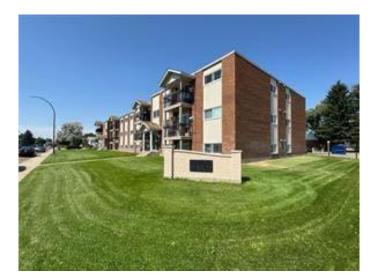

# \$153,900 - 20, 398 16 Street Ne, Medicine Hat

MLS® #A2213835

# **Community Information**

| Address     | 20, 398 16 Street Ne       |
|-------------|----------------------------|
| Subdivision | Northeast Crescent Heights |
| City        | Medicine Hat               |
| County      | Medicine Hat               |
| Province    | Alberta                    |
| Postal Code | T1A7L9                     |

#### Exterior

Exterior Features Balcony

Roof Tar/Gravel Construction Brick