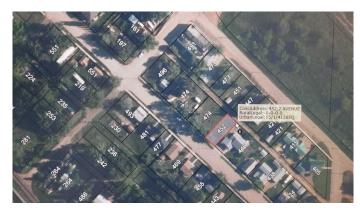

# \$29,900 - 452 2 Avenue, Drumheller

MLS® #A2213834

### \$29,900

0 Bedroom, 0.00 Bathroom, Land on 0.09 Acres

East Coulee, Drumheller, Alberta

Looking for a little patch of Land to call your own? Located in The Picturesque Drumheller Valley and Friendly Community of East Coulee. This 40x100 Vacant Lot is Level and ready for New Ownership. With Potable Water Station at the entrance to East Coulee, Berm Work with bike paths under construction, Power and Natural Gas at the lot line. Home to weekenders and Artists. Priced so Well you can hold while you make future plans.

## **Community Information**

Address 452 2 Avenue

Subdivision East Coulee

City Drumheller

County Drumheller

Province Alberta

Postal Code T0J1B0