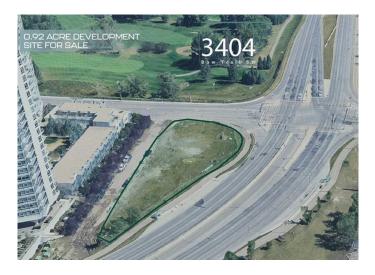

# \$3,400,000 - 3404 Bow Trail Sw, Calgary

MLS® #A2213750

#### \$3,400,000

0 Bedroom, 0.00 Bathroom, Land on 0.92 Acres

Spruce Cliff, Calgary, Alberta

Click brochure link for more details. Strategically situated in a prime location, this site offers high-visibility and exposure to Bow Trail, making it a rare opportunity for investors and owner-users seeking a prime development site.

# **Essential Information**

| MLS® #    | A2213750        |
|-----------|-----------------|
| Price     | \$3,400,000     |
| Bathrooms | 0.00            |
| Acres     | 0.92            |
| Туре      | Land            |
| Sub-Type  | Commercial Land |
| Status    | Active          |

### **Community Information**

| 3404 Bow Trail Sw |
|-------------------|
| Spruce Cliff      |
| Calgary           |
| Calgary           |
| Alberta           |
| T3C 2E6           |
|                   |

### **Additional Information**

| Date Listed | April 24th, 2025 |
|-------------|------------------|
| Zoning      | MU-1             |