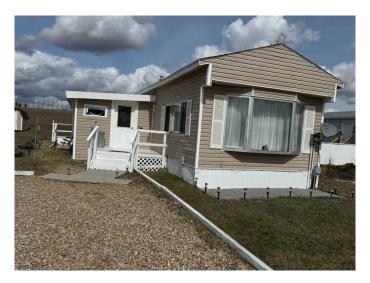

## \$39,900

3 Bedroom, 1.00 Bathroom, 12,176 sqft Residential on 0.14 Acres

NONE, Chauvin, Alberta

Welcome to this beautifully maintained 3-bedroom, 1-bath home located in the peaceful community of Chauvin. This inviting property boasts numerous upgrades throughout, offering both comfort and modern convenience. Step inside to find a bright and open living space, perfect for relaxing or entertaining. The kitchen features plenty of room for meal prep and family gatherings. Each of the three bedrooms is generously sized with ample closet space, and the upgraded bathroom is tastefully designed with stylish fixtures. Outside, you'll find a spacious yard with room to garden, play, or unwind. Whether you're a first-time buyer, downsizing, or looking for a great investment, this home is move-in ready and full of potential. Don't miss your chance to own this gem in Chauvinâ€"schedule your showing today!

Type Residential Sub-Type Detached

Style Single Wide Mobile Home

Status Active

#### **Exterior**

Exterior Features Storage

Lot Description Back Yard, Front Yard, Rectangular Lot

Roof Asphalt Shingle

Construction Vinyl Siding, Wood Frame

Foundation None