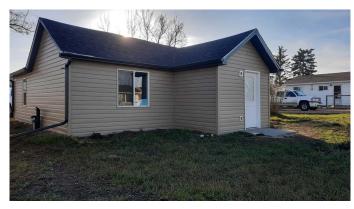

### \$139,900

1 Bedroom, 1.00 Bathroom, 708 sqft Residential on 0.14 Acres

Rosedale, Drumheller, Alberta

Welcome to Rosedale! This one bedroom cottage style bungalow makes the perfect home, whether you are downsizing, first time home buying, relocating or looking to expand your real estate portfolio. Would make a good short term rental or 2nd home. Or Home occupation with good exposure right on Main Road. Upgrades include windows, siding, roof, mechanics and duct work, plumbing, and electrical, flooring and paint. Plenty of parking and quick possession available.

#### **Essential Information**

MLS® # A2213190 Price \$139,900

Bedrooms 1

Bathrooms 1.00

Full Baths 1

Square Footage 708

Acres 0.14

Year Built 1927

Type Residential Sub-Type Detached

Style Bungalow

Status Active

#### **Exterior**

Exterior Features Private Yard

Lot Description Back Lane, Back Yard, Landscaped

Roof Asphalt Shingle Construction Vinyl Siding

Foundation Other