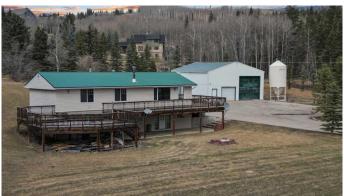

# \$980,000

5 Bedroom, 2.00 Bathroom, 1,298 sqft Residential on 6.82 Acres

NONE, Rural Foothills County, Alberta

Welcome to this well maintained walk-out bungalow nestled in the highly sought-after Millarville area. Set on a picturesque 6.82-acre parcel, this property offers stunning valley views, mature trees, a paved driveway, and an impressive almost 2000 sq ft shop.

The main level offers three well-sized bedrooms and a full bathroom, while the fully developed walk-out basementâ€"complete with in-floor heatingâ€"boasts a flexible layout with a family room, office, additional bedroom, and your primary bedroom (with sliding doors into the walk-out), including a 4-piece bathroom, and a large walk-in closet. Step outside to enjoy over 1400 sqft of tiered decking.

Upgrades include most windows updated to vinyl, a metal roof, and new decking (completed in 2015). The oversized 1957 sqft shop, with 16 ft ceiling height, provides

excellent space for vehicles, equipment, or recreational toys. Additional outbuildings include a heated chicken coop with two overhead heaters (propane) and a large shed.