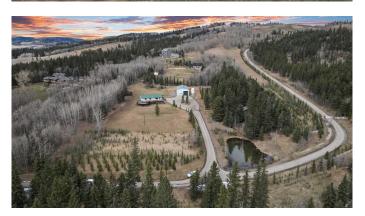

# \$980,000

5 Bedroom, 2.00 Bathroom, 1,298 sqft Residential on 6.82 Acres

NONE, Rural Foothills County, Alberta

Welcome to this well maintained walk-out bungalow nestled in the highly sought-after Millarville area. Set on a picturesque 6.82-acre parcel, this property offers stunning valley views, mature trees, a paved driveway, and an impressive almost 2000 sq ft shop.

Enjoy the natural beauty and privacy of the surrounding landscape, with expansive front and back yards, a scenic pond, and convenient access via the paved driveway. Ideally located just 20 minutes to Diamond Valley, 35 minutes to Calgary or Okotoks, and only minutes from the gateway to Kananaskis Country.