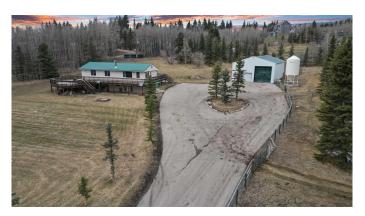

# \$980,000

5 Bedroom, 2.00 Bathroom, 1,298 sqft Residential on 6.82 Acres

NONE, Rural Foothills County, Alberta

Welcome to this well maintained walk-out bungalow nestled in the highly sought-after Millarville area. Set on a picturesque 6.82-acre parcel, this property offers stunning valley views, mature trees, a paved driveway, and an impressive almost 2000 sq ft shop.

Upgrades include most windows updated to vinyl, a metal roof, and new decking (completed in 2015). The oversized 1957 sqft shop, with 16 ft ceiling height, provides

excellent space for vehicles, equipment, or recreational toys. Additional outbuildings include a heated chicken coop with two overhead heaters (propane) and a large shed.

Enjoy the natural beauty and privacy of the surrounding landscape, with expansive front and back yards, a scenic pond, and convenient access via the paved driveway. Ideally located just 20 minutes to Diamond Valley, 35 minutes to Calgary or Okotoks, and only minutes from the gateway to Kananaskis Country.