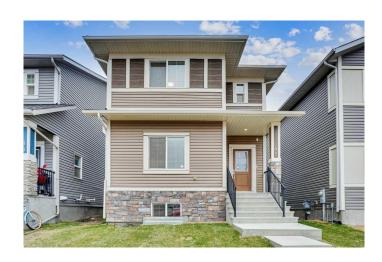

## \$649,999

6 Bedroom, 4.00 Bathroom, 1,779 sqft Residential on 0.07 Acres

Midtown, Airdrie, Alberta

Welcome to the beautiful House in Midtown, Airdrie. The House has a total of six bedrooms and four Bathrooms. When you enter the home, you will see a Beautiful kitchen, a Living room, a bedroom, and a full bath. The basement is fully developed with two bedrooms, a full bath, a bar, and a rec room.. Side Entrance to the basement is a plus. The upper Level has a Primary bedroom with an attached bathroom.. The upper level has two more good-sized bedrooms and a full bathroom. The beautiful kitchen has quartz countertops: a pantry, a built-in microwave, and A good-sized Concrete pad at the back for your vehicle parking.. The lot's Frontage and size are approximate. The size will be corrected after the surveyor provides the RPR.