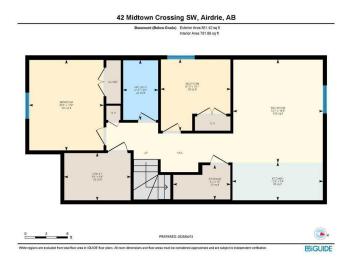

## \$649,999

6 Bedroom, 4.00 Bathroom, 1,779 sqft Residential on 0.07 Acres

Midtown, Airdrie, Alberta

Welcome to the beautiful House in Midtown, Airdrie. The House has a total of six bedrooms and four Bathrooms. When you enter the home, you will see a Beautiful kitchen, a Living room, a bedroom, and a full bath. The basement is fully developed with two bedrooms, a full bath, a bar, and a rec room.. Side Entrance to the basement is a plus. The upper Level has a Primary bedroom with an attached bathroom.. The upper level has two more good-sized bedrooms and a full bathroom. The beautiful kitchen has quartz countertops: a pantry, a built-in microwave, and A good-sized Concrete pad at the back for your vehicle parking.. The lot's Frontage and size are approximate. The size will be corrected after the surveyor provides the RPR.

### Interior

Interior Features Bar, High Ceilings, Walk-In Closet(s)

Appliances Electric Range, Microwave, Refrigerator, Washer/Dryer, Window

Coverings

Heating Forced Air, Natural Gas

Cooling None
Has Basement Yes

Basement Finished, Full