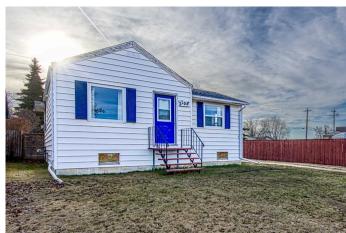

### \$129,500

1 Bedroom, 1.00 Bathroom, 680 sqft Residential on 0.14 Acres

N/A, Beaverlodge, Alberta

Fantastic little home in a great location. This house has been well cared for over the years and has had many updates. Exterior walls were stripped down from the inside, new insulation, vapor barrier and drywall, windows, sump, shingles all within the last 10 years.. Situated on a large lot close to the new Catholic school and close to hospital, this 1 bedroom, 1 bathroom home is quaint and cozy. This would make a good starter home, a down sizer, or could give a good return as an investment property.

#### **Essential Information**

MLS® # A2212993 Price \$129,500

Bedrooms 1

Bathrooms 1.00

Full Baths 1

Square Footage 680

Acres 0.14

Year Built 1953