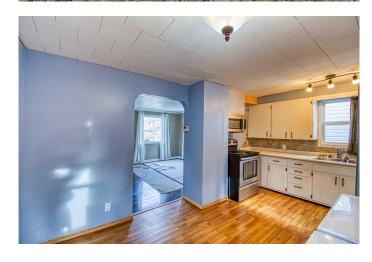

### \$129,500

1 Bedroom, 1.00 Bathroom, 680 sqft Residential on 0.14 Acres

N/A, Beaverlodge, Alberta

Fantastic little home in a great location. This house has been well cared for over the years and has had many updates. Exterior walls were stripped down from the inside, new insulation, vapor barrier and drywall, windows, sump, shingles all within the last 10 years.. Situated on a large lot close to the new Catholic school and close to hospital, this 1 bedroom, 1 bathroom home is quaint and cozy. This would make a good starter home, a down sizer, or could give a good return as an investment property.

#### Interior

Interior Features See Remarks

Appliances Dryer, Electric Stove, Refrigerator, Washer

Heating Forced Air, Natural Gas

Cooling None

Has Basement Yes

Basement Partially Finished, Partial