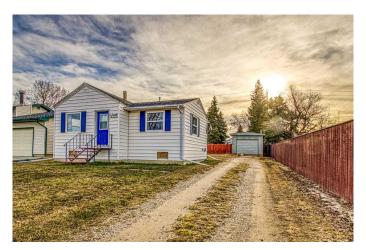

### \$129,500

1 Bedroom, 1.00 Bathroom, 680 sqft Residential on 0.14 Acres

N/A, Beaverlodge, Alberta

Fantastic little home in a great location. This house has been well cared for over the years and has had many updates. Exterior walls were stripped down from the inside, new insulation, vapor barrier and drywall, windows, sump, shingles all within the last 10 years.. Situated on a large lot close to the new Catholic school and close to hospital, this 1 bedroom, 1 bathroom home is quaint and cozy. This would make a good starter home, a down sizer, or could give a good return as an investment property.

#### **Essential Information**

MLS® # A2212993 Price \$129,500

Bedrooms 1

Bathrooms 1.00

Full Baths 1

Square Footage 680

Acres 0.14

Year Built 1953

## **Community Information**

Address 1108 1st Avenue West

Subdivision N/A

City Beaverlodge

County Grande Prairie No. 1, County of

Province Alberta
Postal Code T0H 0C0

#### **Exterior**

Exterior Features Other

Lot Description Back Lane, Back Yard, Front Yard, Interior Lot, Landscaped, Lawn,

Level, Low Maintenance Landscape, Rectangular Lot

Roof Asphalt Shingle

Construction Mixed