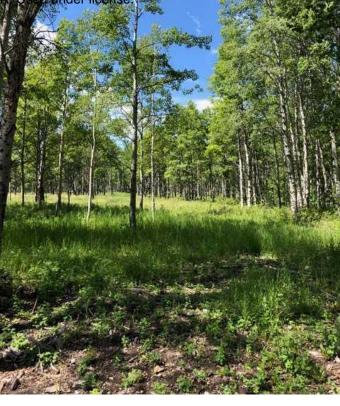

## \$650,000

0 Bedroom, 0.00 Bathroom, Land on 8.48 Acres

NONE, Rural Rocky View County, Alberta

This amazing property is 8.48 Acres, located just West of Cochrane and awaiting you to build the Home of your Dreams. Private location and such incredible scenery. The land is FILLED with wildflowers, wild roses and even wild raspberries - see the summer photos taken from the entrance to the property of this beautiful treed parcel. The gravel road photo is the road leading to the land with the Wildcat Hills in view to the North. This property has a brand New

Water Well, with the approach just put in and is ready for you to build! Just minutes from Ghost Station with incredible views from all angles. Take the scenic drive and check out this property today!