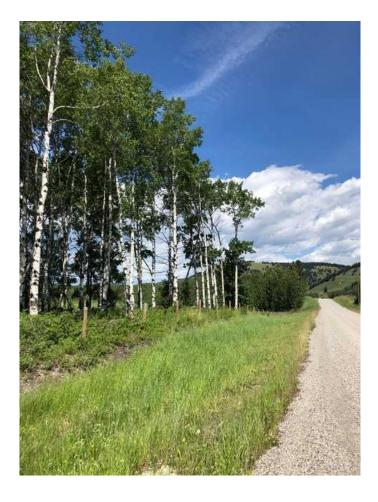

## \$650,000

0 Bedroom, 0.00 Bathroom, Land on 8.48 Acres

NONE, Rural Rocky View County, Alberta

This amazing property is 8.48 Acres, located just West of Cochrane and awaiting you to build the Home of your Dreams. Private location and such incredible scenery. The land is FILLED with wildflowers, wild roses and even wild raspberries - see the summer photos taken from the entrance to the property of this beautiful treed parcel. The gravel road photo is the road leading to the land with the Wildcat Hills in view to the North. This property has a brand New

Water Well, with the approach just put in and is ready for you to build! Just minutes from Ghost Station with incredible views from all angles. Take the scenic drive and check out this property today!