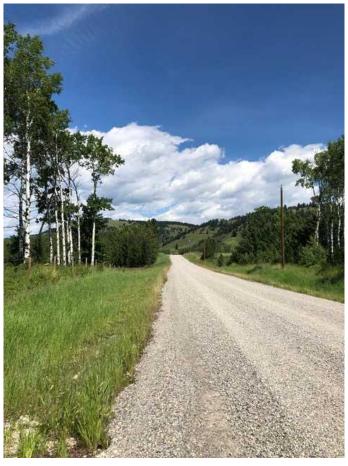

## \$650,000

0 Bedroom, 0.00 Bathroom, Land on 8.48 Acres

NONE, Rural Rocky View County, Alberta

This amazing property is 8.48 Acres, located just West of Cochrane and awaiting you to build the Home of your Dreams. Private location and such incredible scenery. The land is FILLED with wildflowers, wild roses and even wild raspberries - see the summer photos taken from the entrance to the property of this beautiful treed parcel. The gravel road photo is the road leading to the land with the Wildcat Hills in view to the North. This property has a brand New

Water Well, with the approach just put in and is ready for you to build! Just minutes from Ghost Station with incredible views from all angles. Take the scenic drive and check out this property today!