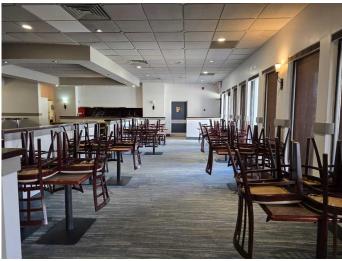

#### **\$18**

0 Bedroom, 0.00 Bathroom, Commercial on 0.00 Acres

Manchester Industrial, Calgary, Alberta

A high-traffic, 4,700 SF turn-key restaurant space is available for lease on Macleod Trail South, located within the Amenida Residence Hotel. This fully built-out space features two 16-foot commercial canopies, one walk-in cooler, and two walk-in freezers, making it ideal for immediate operation. With a seating capacity of over 180 guests and lease rates well below market, this is a rare opportunity to secure a premium restaurant location without the usual build-out costs. All utilities are included in the CAM fees, providing further value. The landlord is specifically seeking tenants offering Asian-style cuisine to complement the area and the hotel's clientele.