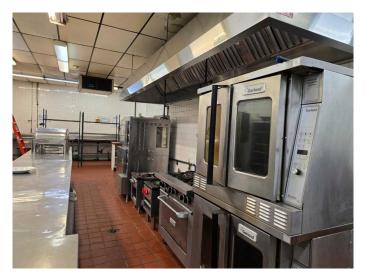

#### **\$18**

0 Bedroom, 0.00 Bathroom, Commercial on 0.00 Acres

Manchester Industrial, Calgary, Alberta

A high-traffic, 4,700 SF turn-key restaurant space is available for lease on Macleod Trail South, located within the Amenida Residence Hotel. This fully built-out space features two 16-foot commercial canopies, one walk-in cooler, and two walk-in freezers, making it ideal for immediate operation. With a seating capacity of over 180 guests and lease rates well below market, this is a rare opportunity to secure a premium restaurant location without the usual build-out costs. All utilities are included in the CAM fees, providing further value. The landlord is specifically seeking tenants offering Asian-style cuisine to complement the area and the hotel's clientele.