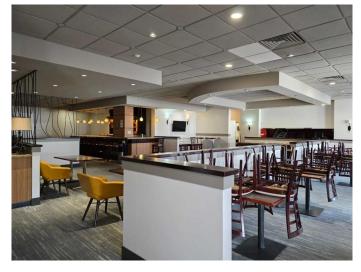

#### **\$18**

0 Bedroom, 0.00 Bathroom, Commercial on 0.00 Acres

Manchester Industrial, Calgary, Alberta

A high-traffic, 4,700 SF turn-key restaurant space is available for lease on Macleod Trail South, located within the Amenida Residence Hotel. This fully built-out space features two 16-foot commercial canopies, one walk-in cooler, and two walk-in freezers, making it ideal for immediate operation. With a seating capacity of over 180 guests and lease rates well below market, this is a rare opportunity to secure a premium restaurant location without the usual build-out costs. All utilities are included in the CAM fees, providing further value. The landlord is specifically seeking tenants offering Asian-style cuisine to complement the area and the hotel's clientele.