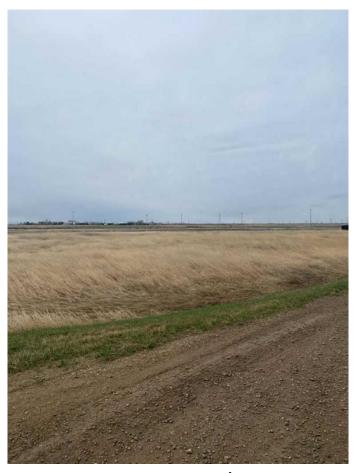

### \$185,000

0 Bedroom, 0.00 Bathroom, Land on 3.70 Acres

NONE, Rural Newell, County of, Alberta

Multiple lots for sale at Jackson Subdivision conveniently located just west of the City of Brooks on Cassils Road. There are a variety parcel sizes ranging from 1.25 acres upt to 5.60 acres to satisfy your building and lot requirements as well as your budget. So, if you are looking to start your business, relocate your business or just have a hobby shop, this is the ideal location. For more information call today and GET MOVING IN THE RIGHT DIRECTION!