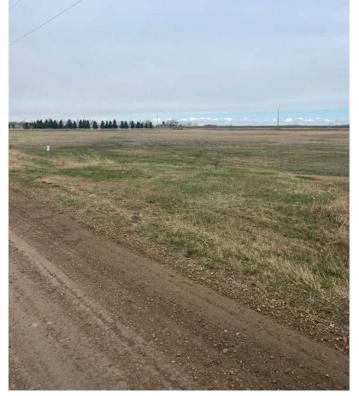

### \$185,000

0 Bedroom, 0.00 Bathroom, Land on 3.70 Acres

NONE, Rural Newell, County of, Alberta

Multiple lots for sale at Jackson Subdivision conveniently located just west of the City of Brooks on Cassils Road. There are a variety parcel sizes ranging from 1.25 acres upt to 5.60 acres to satisfy your building and lot requirements as well as your budget. So, if you are looking to start your business, relocate your business or just have a hobby shop, this is the ideal location. For more information call today and GET MOVING IN THE RIGHT DIRECTION!