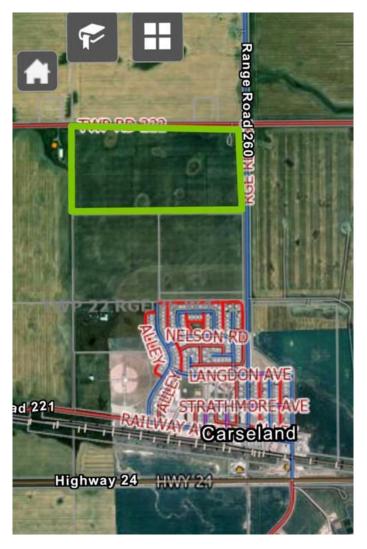

#### \$720,000

0 Bedroom, 0.00 Bathroom, Land on 80.00 Acres

NONE, Rural Wheatland County, Alberta

PRIME piece of land on the North end of Carseland. 80 acres of AG zoned land 2 miles East of CGC. The land is currently being leased and the tenant would like to continue farming the land. There is an approach on the NE corner of the property which is the site of a decommissioned gas well. Wheatland County will have further information about rezoning this parcel. With the growth expected in the area it is a great investment!

#### **Community Information**

Address Twp Road 222

Subdivision NONE

City Rural Wheatland County

County Wheatland County

Province Alberta
Postal Code T0J 0M0