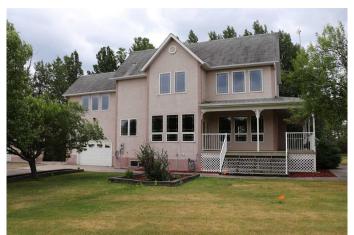

#### \$600,000

3 Bedroom, 4.00 Bathroom, 2,283 sqft Residential on 2.87 Acres

NONE, Rural Yellowhead County, Alberta

Well groomed and maintained acreage 5 minutes west of Edson with a huge family home with attached and a detached garage. Comes with a large garden and chicken coup.

#### **Essential Information**

MLS® # A2212640 Price \$600,000

Bedrooms 3
Bathrooms 4.00

Full Baths 3 Half Baths 1

Square Footage 2,283 Acres 2.87 Year Built 1997

Type Residential

Sub-Type Detached

Style 2 Storey, Acreage with Resid

#### **Exterior**

Exterior Features Garden

Lot Description Back Yard, Corner Lot, Cul-De-Sac, Front Yard, Landscaped

Roof Asphalt Shingle

Construction Stucco, Wood Frame

Foundation Poured Concrete