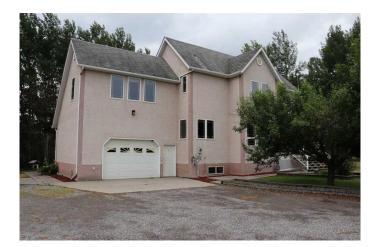

#### \$600,000

3 Bedroom, 4.00 Bathroom, 2,283 sqft Residential on 2.87 Acres

NONE, Rural Yellowhead County, Alberta

Well groomed and maintained acreage 5 minutes west of Edson with a huge family home with attached and a detached garage. Comes with a large garden and chicken coup.

#### **Essential Information**

MLS® # A2212640 Price \$600,000

Bedrooms 3
Bathrooms 4.00

Full Baths 3 Half Baths 1

Square Footage 2,283 Acres 2.87 Year Built 1997

Type Residential

Sub-Type Detached

Style 2 Storey, Acreage with Resid

#### **Exterior**

Exterior Features Garden

Lot Description Back Yard, Corner Lot, Cul-De-Sac, Front Yard, Landscaped

Roof Asphalt Shingle

Construction Stucco, Wood Frame

Foundation Poured Concrete