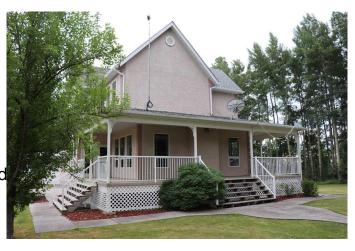

#### \$600,000

3 Bedroom, 4.00 Bathroom, 2,283 sqft Residential on 2.87 Acres

NONE, Rural Yellowhead County, Alberta

Well groomed and maintained acreage 5 minutes west of Edson with a huge family home with attached and a detached garage. Comes with a large garden and chicken coup.

#### **Essential Information**

MLS® # A2212640 Price \$600,000

Bedrooms 3
Bathrooms 4.00

Full Baths 3 Half Baths 1

Square Footage 2,283 Acres 2.87 Year Built 1997

Type Residential

Sub-Type Detached

Style 2 Storey, Acreage with Resid

#### **Exterior**

Exterior Features Garden

Lot Description Back Yard, Corner Lot, Cul-De-Sac, Front Yard, Landscaped

Roof Asphalt Shingle

Construction Stucco, Wood Frame

Foundation Poured Concrete