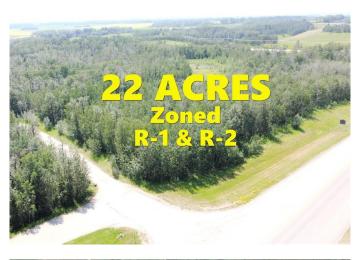

#### \$1,500,000

0 Bedroom, 0.00 Bathroom, Land on 22.00 Acres

Napoleon Lake West, Innisfail, Alberta

\*\*Unlock the Potential in the Heart of Innisfail\*\* Prime location meets endless possibilities with this 22-acre parcel of developmental land in the charming town of Innisfail. Nestled directly across from the prestigious Innisfail Golf Course and conveniently situated on Hwy 42 within town limits, this property embodies the essence of \*LOCATION, LOCATION, LOCATION!\* Zoned R-1 and R-2, the land is ripe with opportunitiesâ€"whether you're envisioning single-family homes, small acreages, or even commercial ventures (subject to town approval). It's a canvas waiting for your creative touch. With flexibility for innovative projects, this is your chance to help shape the growing community of Innisfail. Innisfail itself is a vibrant hub brimming with potential. Known for its welcoming atmosphere, strong community spirit, and abundant recreational optionsâ€"including the golf course, parks, and historical charmâ€"it's a town where development dreams flourish. With a strategic location close to major highways, Innisfail is poised for growth, making it the perfect place to invest, build, and create. \*\*A Unique Opportunity Awaits\*\* This exceptional property is more than just landâ€"it's your chance to transform prime real estate into a cornerstone of Innisfailâ€<sup>™</sup>s bright future. Developers and builders alike can turn their ideas into lasting contributions to the community.

# **Additional Information**

| Date Listed | April 21st, 2025 |
|-------------|------------------|
| Zoning      | R-1 & R-2        |