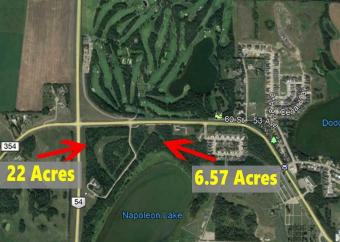

#### \$1,500,000

0 Bedroom, 0.00 Bathroom, Land on 22.00 Acres

Napoleon Lake West, Innisfail, Alberta

\*\*Unlock the Potential in the Heart of Innisfail\*\* Prime location meets endless possibilities with this 22-acre parcel of developmental land in the charming town of Innisfail. Nestled directly across from the prestigious Innisfail Golf Course and conveniently situated on Hwy 42 within town limits, this property embodies the essence of \*LOCATION, LOCATION, LOCATION!\* Zoned R-1 and R-2, the land is ripe with opportunitiesâ€"whether you're envisioning single-family homes, small acreages, or even commercial ventures (subject to town approval). It's a canvas waiting for your creative touch. With flexibility for innovative projects, this is your chance to help shape the growing community of Innisfail. Innisfail itself is a vibrant hub brimming with potential. Known for its welcoming atmosphere, strong community spirit, and abundant recreational optionsâ€"including the golf course, parks, and historical charmâ€"it's a town where development dreams flourish. With a strategic location close to major highways, Innisfail is poised for growth, making it the perfect place to invest, build, and create. \*\*A Unique Opportunity Awaits\*\* This exceptional property is more than just landâ€"it's your chance to transform prime real estate into a cornerstone of Innisfailâ€<sup>™</sup>s bright future. Developers and builders alike can turn their ideas into lasting contributions to the community.

## **Community Information**

| Address     | 5650 Lakeside Way  |
|-------------|--------------------|
| Subdivision | Napoleon Lake West |
| City        | Innisfail          |
| County      | Red Deer County    |
| Province    | Alberta            |
| Postal Code | T4G 0H4            |

#### Exterior

Lot Description Lake, Many Trees, Near Golf Course, Near Ski Hill, Private, Treed, Views, Waterfront, Subdivided