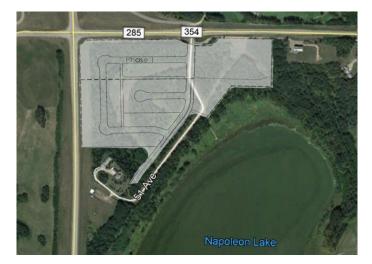

#### \$1,500,000

0 Bedroom, 0.00 Bathroom, Land on 22.00 Acres

Napoleon Lake West, Innisfail, Alberta

\*\*Unlock the Potential in the Heart of Innisfail\*\* Prime location meets endless possibilities with this 22-acre parcel of developmental land in the charming town of Innisfail. Nestled directly across from the prestigious Innisfail Golf Course and conveniently situated on Hwy 42 within town limits, this property embodies the essence of \*LOCATION, LOCATION, LOCATION!\* Zoned R-1 and R-2, the land is ripe with opportunitiesâ€"whether you're envisioning single-family homes, small acreages, or even commercial ventures (subject to town approval). It's a canvas waiting for your creative touch. With flexibility for innovative projects, this is your chance to help shape the growing community of Innisfail. Innisfail itself is a vibrant hub brimming with potential. Known for its welcoming atmosphere, strong community spirit, and abundant recreational optionsâ€"including the golf course, parks, and historical charmâ€"it's a town where development dreams flourish. With a strategic location close to major highways, Innisfail is poised for growth, making it the perfect place to invest, build, and create. \*\*A Unique Opportunity Awaits\*\* This exceptional property is more than just landâ€"it's your chance to transform prime real estate into a cornerstone of Innisfailâ€<sup>™</sup>s bright future. Developers and builders alike can turn their ideas into lasting contributions to the community.

#### Exterior

Lot Description Lake, Many Trees, Near Golf Course, Near Ski Hill, Private, Treed, Views, Waterfront, Subdivided