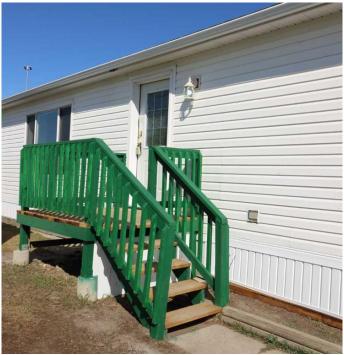

### \$369,900

3 Bedroom, 2.00 Bathroom, 1,216 sqft Residential on 0.09 Acres

Big Springs, Airdrie, Alberta

BRIGHT and CHEERY.... This 1200+ sq. ft. Home, boasts 3 spacious bedrooms (2 with walk-in closets), plus 2 full Bathrooms, freshly painted, NEW laminate flooring, some new kitchen cabinets with all new countertops.. This Home is located within walking distance of Genesis place, Burt Church theatre & school, the Tim's and various other amenities and shops. The 2 sheds provide all the additional storage you will need, So, come see & Enjoy.

#### Interior

Interior Features No Animal Home, No Smoking Home, Pantry, Vaulted Ceiling(s)

Appliances Dishwasher, Dryer, Electric Stove, Refrigerator, Washer

Heating Forced Air

Cooling None Basement None