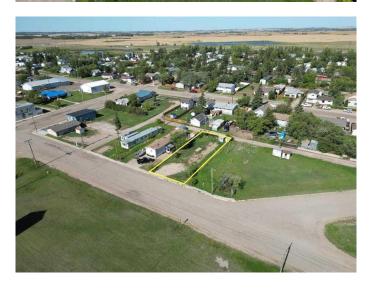

#### \$22,000

0 Bedroom, 0.00 Bathroom, Land on 0.10 Acres

NONE, Marshall, Saskatchewan

It's time to settle down with your own piece of land. Located in the village of Marshall this property is situated for a mobile home. Located just 2 blocks from the school, 1 block from Main Street and just 15 minutes from Lloydminster. Town services include water and a Septic Tank on the property.