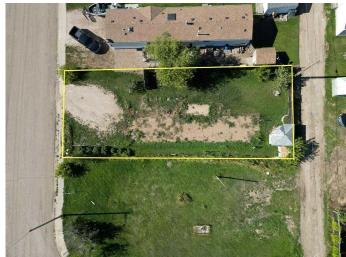

#### \$22,000

0 Bedroom, 0.00 Bathroom, Land on 0.10 Acres

NONE, Marshall, Saskatchewan

It's time to settle down with your own piece of land. Located in the village of Marshall this property is situated for a mobile home. Located just 2 blocks from the school, 1 block from Main Street and just 15 minutes from Lloydminster. Town services include water and a Septic Tank on the property.