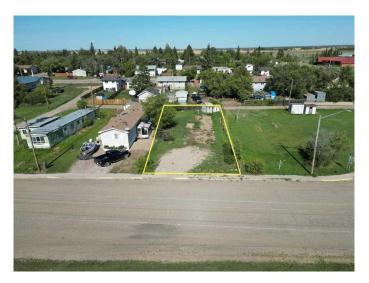

#### \$22,000

0 Bedroom, 0.00 Bathroom, Land on 0.10 Acres

NONE, Marshall, Saskatchewan

It's time to settle down with your own piece of land. Located in the village of Marshall this property is situated for a mobile home. Located just 2 blocks from the school, 1 block from Main Street and just 15 minutes from Lloydminster. Town services include water and a Septic Tank on the property.