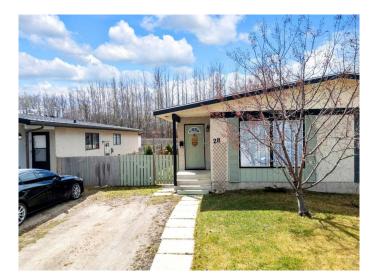

# \$289,900 - 28 45 Street Crescent, Sylvan Lake

MLS® #A2212280

#### \$289,900

4 Bedroom, 2.00 Bathroom, 976 sqft Residential on 0.08 Acres

Palo, Sylvan Lake, Alberta

Welcome to 28 45 Street Crescent – a charming half duplex located in a quiet, family-friendly crescent in the heart of Sylvan Lake. This home offers the perfect blend of comfort, functionality, and location, making it ideal for first-time buyers, young families, or savvy investors.

Enjoy warm evenings in the fully fenced backyard that backs onto the scenic walking and biking path – a tranquil retreat with no rear neighbors.

With schools, parks, and everyday amenities just minutes away, this move-in ready home checks all the boxes. Don't miss your chance to own a fantastic property in one of Sylvan Lake's most desirable