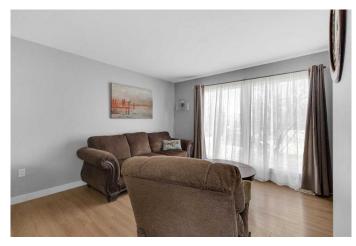

Step inside to a bright and welcoming main floor, featuring a spacious living room with a large picture window that floods the space with natural light. The open-concept layout flows effortlessly into the updated kitchen, which boasts a generous island, ample cabinetry, and newer appliances including a fridge, stove, dishwasher, microwave, washer and dryer.

The main level hosts three well-sized bedrooms – perfect for children, guests, or a home office – along with stylish laminate flooring in select areas that adds a modern touch. Downstairs, you'II find a fully finished basement complete with a large fourth bedroom with a brand-new egress window, a large family room, a 4-piece bathroom, and abundant storage space.