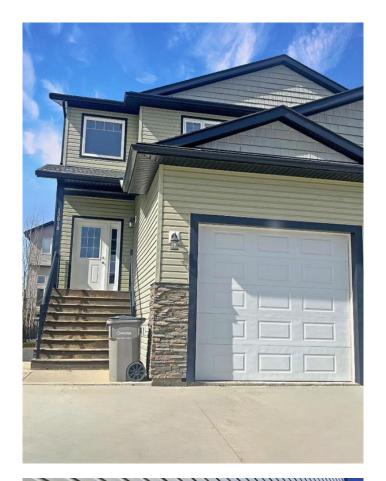

#### \$1,350

1 Bedroom, 1.00 Bathroom, 592 sqft Rental on 0.00 Acres

Lakeland., Grande Prairie, Alberta

1 bed 1 bath lower unit in Lakeland! Bright and open living room & kitchen area. Full kitchen with white appliances and lots of cabinet space.

Separate entrance and private insuite laundry. Utilities included!

Small unfenced yard area.

Garage for upper tenants.

\*Pets welcome with a \$50/month pet fee and owner approval\*

Application required prior to viewing.

#### **Community Information**

Address A, 13022 91a Street

Subdivision Lakeland.

City Grande Prairie
County Grande Prairie

Province Alberta

Postal Code T8X0A9

**Amenities** 

Parking Parking Pad