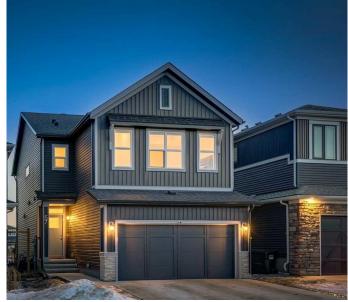

# \$749,800 - 57 Creekstone Square Sw, Calgary

MLS® #A2211937

# \$749,800

3 Bedroom, 3.00 Bathroom, 2,120 sqft Residential on 0.08 Acres

Pine Creek, Calgary, Alberta

From sunrise to sunset, your family can make their home here. This is not your typical cookie-cutter homeâ€"it's a thoughtfully designed, high-quality property that blends comfort, style, and long-term value. Situated on a premium lot backing onto a park & greenspace, this home extends your backyard into a world of outdoor fun and relaxation. Built with stability in mind, it features handmade floor joists for superior durability, along with \$60K in upgrades, including tray ceilings and custom railings in the bonus room. The main level offers elegant luxury vinyl plank flooring, an inviting home office and large windows that flood the space with natural light. The kitchen boasts upgraded tile backsplash, a feature quartz island, double built-in pantry with smart space design all in a neutral palette.

#### **Exterior**

**Exterior Features Playground** 

Lot Description Back Yard, Backs on to Park/Green Space

Roof Asphalt Shingle

Construction Stone, Vinyl Siding

Foundation **Poured Concrete** 