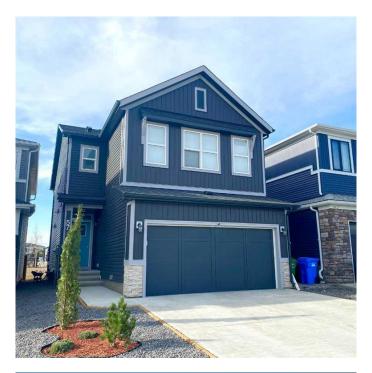

# \$749,800 - 57 Creekstone Square Sw, Calgary

MLS® #A2211937

# \$749,800

3 Bedroom, 3.00 Bathroom, 2,120 sqft Residential on 0.08 Acres

Pine Creek, Calgary, Alberta

From sunrise to sunset, your family can make their home here. This is not your typical cookie-cutter homeâ€"it's a thoughtfully designed, high-quality property that blends comfort, style, and long-term value. Situated on a premium lot backing onto a park & greenspace, this home extends your backyard into a world of outdoor fun and relaxation. Built with stability in mind, it features handmade floor joists for superior durability, along with \$60K in upgrades, including tray ceilings and custom railings in the bonus room. The main level offers elegant luxury vinyl plank flooring, an inviting home office and large windows that flood the space with natural light. The kitchen boasts upgraded tile backsplash, a feature quartz island, double built-in pantry with smart space design all in a neutral palette.

#### **Exterior**

**Exterior Features Playground** 

Lot Description Back Yard, Backs on to Park/Green Space

Roof Asphalt Shingle

Construction Stone, Vinyl Siding

Foundation **Poured Concrete** 