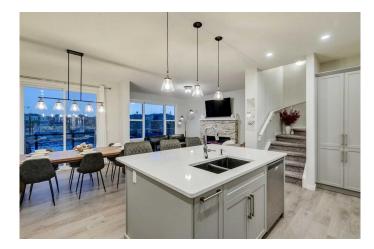

# \$749,800

3 Bedroom, 3.00 Bathroom, 2,120 sqft Residential on 0.08 Acres

Pine Creek, Calgary, Alberta

From sunrise to sunset, your family can make their home here. This is not your typical cookie-cutter homeâ€"it's a thoughtfully designed, high-quality property that blends comfort, style, and long-term value. Situated on a premium lot backing onto a park & greenspace, this home extends your backyard into a world of outdoor fun and relaxation. Built with stability in mind, it features handmade floor joists for superior durability, along with \$60K in upgrades, including tray ceilings and custom railings in the bonus room. The main level offers elegant luxury vinyl plank flooring, an inviting home office and large windows that flood the space with natural light. The kitchen boasts upgraded tile backsplash, a feature quartz island, double built-in pantry with smart space design all in a neutral palette.

Lots of space to enjoy the dining room for special occasions - even with extended family! And a fabulous living area where you can curl up with a book and relax beside the stunning stone-faced fireplace. The primary suite is a true retreat, featuring a spacious walk-in closet and a luxurious 5-piece ensuite with a custom tile & glass shower. Two additional bedrooms and the huge bonus room provide generous space for family living. The south-facing backyard opens directly to a playground, making it perfect for families with kids who love to play outside.