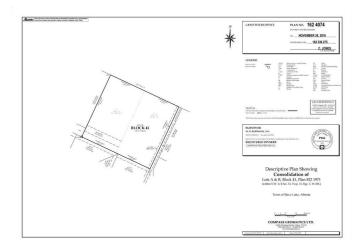

### \$520,000

0 Bedroom, 0.00 Bathroom, Land on 1.15 Acres

NONE, Slave Lake, Alberta

Prime multi-family development opportunity in the heart of Slave Lake! 701 6 Avenue SE is a 1.15-acre vacant commercial lot zoned R3A, allowing for high-density residential development and capable of accommodating an apartment building or condominium project. This centrally located property offers excellent potential for developers or investors looking to capitalize on the region's steady housing demand. Slave Lake is a vibrant northern Alberta community with a population of approximately 6,500 and serves as a service hub for the surrounding region of nearly 25,000 people. The local economy is anchored by the oil & gas and forestry industries, providing a solid foundation for long-term growth and investment stability. Residents enjoy a wide range of amenities including schools, grocery stores, restaurants, healthcare services, and the modern Multi-Rec Centre. Just minutes from stunning Lesser Slave Lake, the town also offers exceptional year-round outdoor recreation such as boating, fishing, hiking, and snowmobiling. This is a fantastic opportunity to develop in a well-supported, growing community that blends economic strength with a desirable lifestyle.

#### **Essential Information**

MLS® # A2211907 Price \$520,000 Bathrooms 0.00 Acres 1.15 Type Land

Sub-Type Commercial Land

Status Active