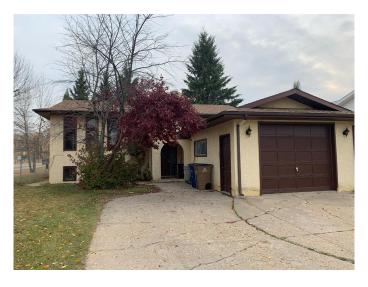

# \$279,500

3 Bedroom, 2.00 Bathroom, 1,120 sqft Residential on 0.14 Acres

Lac La Biche, Lac La Biche, Alberta

Great starter home in central location. 3 bedroom home with a one bedroom suite (illegal) with seperate entrance, in the basement. Brand new flooring and paint on the main floor and entance way in this 1120 sq ft Bi - level. Features include attached garage, large bathroom with jetted tub on the main floor. The yard is fenced for kids and critters and has a large storage shed for bikes, toys and lawn and gardening equipment.

#### **Amenities**

Parking Spaces 3

Parking Pad, Single Garage Attached

# of Garages 1