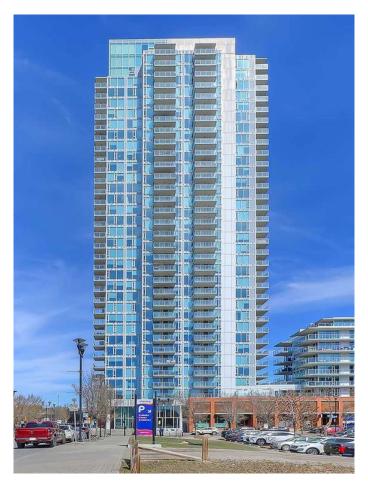

# \$875,000 - 406, 510 6 Avenue Se, Calgary

MLS® #A2211568

## \$875,000

3 Bedroom, 2.00 Bathroom, 1,252 sqft Residential on 0.00 Acres

Downtown East Village, Calgary, Alberta

Welcome to Suite 406 at the Pulse Tower in Evolution, where luxury meets lifestyle in the heart of Calgary's sought-after East Village. This stunning three-bedroom, two-bathroom residence features two-parking stalls, a large private terrace, and is highlighted by floor-to-ceiling windows that immerse the home in natural light. One of its most impressive features is the expansive 577 square-foot private outdoor space with sweeping views of the Bow River and the downtown skylineâ€"ideal for entertaining or relaxing in complete privacy. The home is in meticulous condition and showcases contemporary design throughout, including a sleek, modern kitchen outfitted with stainless steel appliances, quartz countertops, and ample cabinetry. Spacious bedrooms, a spa-like ensuite, air conditioning, in-suite laundry, and generous storage all contribute to the comfort and functionality of the space. The unit features AC, heated bathroom floors, custom closet shelving, two side-by-side assigned parking stalls and a large private storage unit, offering added convenience in an urban setting. Residents of Evolution enjoy access to an array of premium amenities, including a garden terrace with BBQ area, a fully equipped fitness facility, steam room, sauna, and a stylish owners' lounge with pool tableâ€"perfect for socializing or unwinding. Situated in the vibrant East Village, this location is second to none. You're just steps from the Bow River pathways and St.

#### Built in 2016

# of Stories 32

**Exterior** 

Exterior Features Other, Private Yard, Courtyar

Construction Brick, Concrete, Wood Siding, Glass