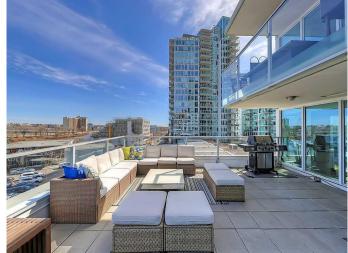

## \$875,000

3 Bedroom, 2.00 Bathroom, 1,252 sqft Residential on 0.00 Acres

Downtown East Village, Calgary, Alberta

Welcome to Suite 406 at the Pulse Tower in Evolution, where luxury meets lifestyle in the heart of Calgary's sought-after East Village. This stunning three-bedroom, two-bathroom residence features two-parking stalls, a large private terrace, and is highlighted by floor-to-ceiling windows that immerse the home in natural light. One of its most impressive features is the expansive 577 square-foot private outdoor space with sweeping views of the Bow River and the downtown skylineâ€"ideal for entertaining or relaxing in complete privacy. The home is in meticulous condition and showcases contemporary design throughout, including a sleek, modern kitchen outfitted with stainless steel appliances, quartz countertops, and ample cabinetry. Spacious bedrooms, a spa-like ensuite, air conditioning, in-suite laundry, and generous storage all contribute to the comfort and functionality of the space. The unit features AC, heated bathroom floors, custom closet shelving, two side-by-side assigned parking stalls and a large private storage unit, offering added convenience in an urban setting. Residents of Evolution enjoy access to an array of premium amenities, including a garden terrace with BBQ area, a fully equipped fitness facility, steam room, sauna, and a stylish owners' lounge with pool tableâ€"perfect for socializing or unwinding. Situated in the vibrant East Village, this location is second to none. You're just steps from the Bow River pathways and St.

#### **Amenities**

Amenities Elevator(s), Recreation Room, Roof Deck, Snow Removal, Trash, Visitor

Parking, Fitness Center, Recreation Facilities, Sauna, Secured Parking

Parking Spaces 2

Parking Parkade, Underground, Side By Side