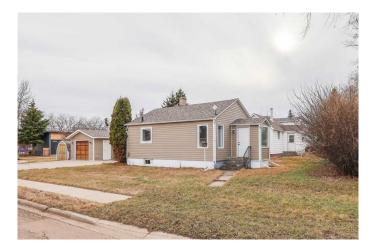

# \$169,000 - 6001 51 Avenue, Stettler

MLS® #A2211413

#### \$169,000

2 Bedroom, 1.00 Bathroom, 660 sqft Residential on 0.15 Acres

Rosedale, Stettler, Alberta

This 2 bedroom home offers a compact yet comfortable living space. The home features a neutral color palette throughout, with a fresh coat of paint and wood-look vinyl plank flooring, creating a cohesive and bright atmosphere. The kitchen is equipped with white cabinetry, dark countertops, and stainless-steel appliances, including a gas range and refrigerator. An arched doorway adds architectural interest and takes you to the living room, which has an elegant ceiling fan/light. There is a French door to the front entrance off the living room as well. This home has two bedrooms and the bathroom is spotless, with a modern, new vanity. Off the back entrance, there is a staircase to the basement which houses the laundry, utilities, and a storage space. Upgrades to this home include new exterior doors, windows, flooring on the main floor, and interior lighting. The 24' x 14â€<sup>™</sup> garage has a cement floor as well as a large cement parking pad. The yard is semi-private with hedges and mature trees. This property is in a nice location as it is just a few blocks from the school complex, and a short walk to the playground and mall. This property offers a well-designed living space ideal for those seeking an upgraded, low-maintenance home.