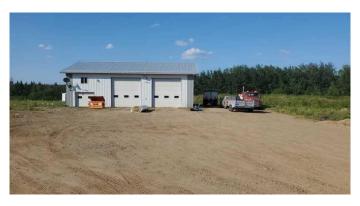

# \$399,900

2 Bedroom, 1.00 Bathroom, 952 sqft Residential on 19.87 Acres

Lac La Biche, Lac La Biche, Alberta

**HUGE PRICE IMPROVEMENT!! This 19.87** Acres property is selling for the cost of the shop! This seller is motivated to sell today! Zoned agricultural only 10 minutes East around Lac La Biche Lake off the 881 Highway. There is a 1975, 2 bedroom mobile home that is ready for improvements or can be replaced and connected to the services already there. Much gravel has been brought to this large cleared property to build roads and laydown areas. A 2500 square foot shop was built in 2015, equipped with oversize doors and radiant heating. The shop has a living quarters mezzanine with washroom, kitchen, living room and bedroom. This property is ideal for a mom and pop trucking business with its high traffic exposure from the 881 Highway. There is ample cleared land to diversify the lands potential and possible incomes.