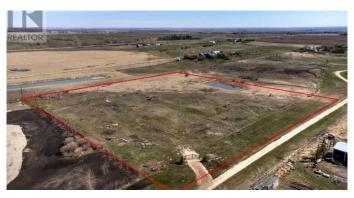

### \$669,000

0 Bedroom, 0.00 Bathroom, Land on 8.92 Acres

NONE, Rural Rocky View County, Alberta

Great opportunity to buy 8.92 Acres of vacant land just half mile East of Airdrie City Limits. Very nice Mountain view to the west, Prairie view to the East. Only 20 minutes drive to Calgary Airport and less than 15 minutes to CrossIron Mill Mall. Zoned R-RUR with well on it & ready to build your dream home.