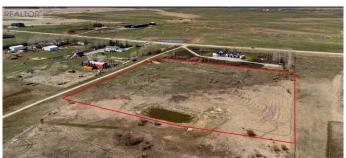

### \$669,000

0 Bedroom, 0.00 Bathroom, Land on 8.92 Acres

NONE, Rural Rocky View County, Alberta

Great opportunity to buy 8.92 Acres of vacant land just half mile East of Airdrie City Limits. Very nice Mountain view to the west, Prairie view to the East. Only 20 minutes drive to Calgary Airport and less than 15 minutes to CrossIron Mill Mall. Zoned R-RUR with well on it & ready to build your dream home.