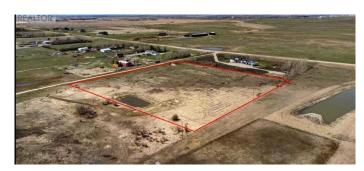

### \$669,000

0 Bedroom, 0.00 Bathroom, Land on 8.92 Acres

NONE, Rural Rocky View County, Alberta

Great opportunity to buy 8.92 Acres of vacant land just half mile East of Airdrie City Limits. Very nice Mountain view to the west, Prairie view to the East. Only 20 minutes drive to Calgary Airport and less than 15 minutes to CrossIron Mill Mall. Zoned R-RUR with well on it & ready to build your dream home.