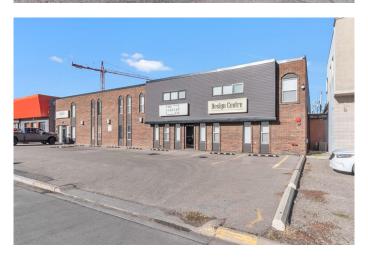

### \$9,500

0 Bedroom, 0.00 Bathroom, Commercial on 0.43 Acres

Greenview Industrial Park, Calgary, Alberta

Explore a worthwhile office rental opportunity within a beautiful brick building in Greenview Industrial District. Centrally located with quick access to Downtown Calgary and extremely well maintained with high quality office improvements, furnishings and modern upgrades. The main level includes an existing foyer/reception area, boardroom, along with a spacious open area that can be configured into a large office or something entirely unique for your business. Up above on the second level are additional office spaces, storage and workspaces. Property include large warehouse area with overhead door and 22' ceilings. Fully equipped with office furniture, luxury plank flooring, beamed ceilings, an immaculate HVAC system, and illuminated by skylights and an abundance of big windows, this is a breathtaking space with endless potential for all types of professionals. The site is fully paved with 10 parking stalls out front, and is nestled between Centre Street and Edmonton Trail, along with additional nearby amenities that highlight this as a highly desirable destination.