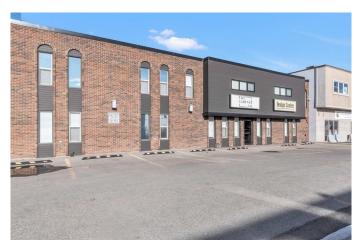

### \$9,500

0 Bedroom, 0.00 Bathroom, Commercial on 0.43 Acres

Greenview Industrial Park, Calgary, Alberta

Explore a worthwhile office rental opportunity within a beautiful brick building in Greenview Industrial District. Centrally located with quick access to Downtown Calgary and extremely well maintained with high quality office improvements, furnishings and modern upgrades. The main level includes an existing foyer/reception area, boardroom, along with a spacious open area that can be configured into a large office or something entirely unique for your business. Up above on the second level are additional office spaces, storage and workspaces. Property include large warehouse area with overhead door and 22' ceilings. Fully equipped with office furniture, luxury plank flooring, beamed ceilings, an immaculate HVAC system, and illuminated by skylights and an abundance of big windows, this is a breathtaking space with endless potential for all types of professionals. The site is fully paved with 10 parking stalls out front, and is nestled between Centre Street and Edmonton Trail, along with additional nearby amenities that highlight this as a highly desirable destination.