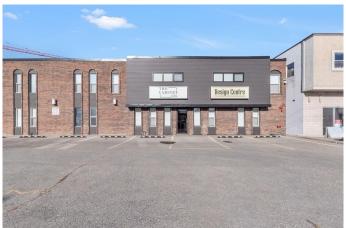

### \$9,500

0 Bedroom, 0.00 Bathroom, Commercial on 0.43 Acres

Greenview Industrial Park, Calgary, Alberta

Explore a worthwhile office rental opportunity within a beautiful brick building in Greenview Industrial District. Centrally located with quick access to Downtown Calgary and extremely well maintained with high quality office improvements, furnishings and modern upgrades. The main level includes an existing foyer/reception area, boardroom, along with a spacious open area that can be configured into a large office or something entirely unique for your business. Up above on the second level are additional office spaces, storage and workspaces. Property include large warehouse area with overhead door and 22' ceilings. Fully equipped with office furniture, luxury plank flooring, beamed ceilings, an immaculate HVAC system, and illuminated by skylights and an abundance of big windows, this is a breathtaking space with endless potential for all types of professionals. The site is fully paved with 10 parking stalls out front, and is nestled between Centre Street and Edmonton Trail, along with additional nearby amenities that highlight this as a highly desirable destination.