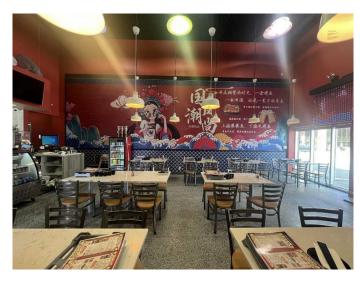

## \$219,000

0 Bedroom, 0.00 Bathroom, Commercial on 0.00 Acres

Mayland, Calgary, Alberta

Well-equipped, fully built-out restaurant in a central location â€" ideal for a wide variety of cuisines including Chinese, Korean, Japanese, Italian, and more. Restaurant with full commercial kitchen: commercial canopy, gas grill, stock pot range, commercial wok range, deep frier, freezer, multiple display cooler, commercial dishwasher, glasswasher, draft beer dispenser

Spacious layout: 1,532 sq ft with 44 indoor

seats + 14 patio seats

Excellent rent: only \$3,315/month (GST

included), 8 years remaining

Utilities average under \$500/month

High ceilings â€" over 18 ft!

Men's & Women's washrooms,

storage room

Ample shared parking available

#### Perfect for:

Dine-in and take-out operations
Ghost kitchen or central food processing
Food Business looking to launch or expand
quickly with minimal build-out time

Location: easy access to Memorial Dr, Deerfoot, Downtown, Barlow Tr Asset sale only â€" no financials provided.