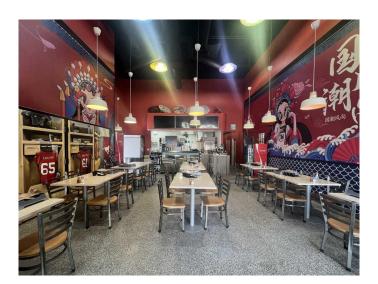

## \$219,000

0 Bedroom, 0.00 Bathroom, Commercial on 0.00 Acres

Mayland, Calgary, Alberta

Well-equipped, fully built-out restaurant in a central location â€" ideal for a wide variety of cuisines including Chinese, Korean, Japanese, Italian, and more. Restaurant with full commercial kitchen: commercial canopy, gas grill, stock pot range, commercial wok range, deep frier, freezer, multiple display cooler, commercial dishwasher, glasswasher, draft beer dispenser

Spacious layout: 1,532 sq ft with 44 indoor

seats + 14 patio seats

Excellent rent: only \$3,315/month (GST

included), 8 years remaining

Utilities average under \$500/month

High ceilings â€" over 18 ft!

Men's & Women's washrooms,

storage room

Ample shared parking available

#### Perfect for:

Dine-in and take-out operations
Ghost kitchen or central food processing
Food Business looking to launch or expand
quickly with minimal build-out time

Location: easy access to Memorial Dr, Deerfoot, Downtown, Barlow Tr Asset sale only â€" no financials provided.