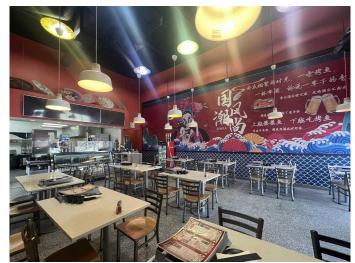

## \$219,000

0 Bedroom, 0.00 Bathroom, Commercial on 0.00 Acres

Mayland, Calgary, Alberta

Well-equipped, fully built-out restaurant in a central location â€" ideal for a wide variety of cuisines including Chinese, Korean, Japanese, Italian, and more. Restaurant with full commercial kitchen: commercial canopy, gas grill, stock pot range, commercial wok range, deep frier, freezer, multiple display cooler, commercial dishwasher, glasswasher, draft beer dispenser

Spacious layout: 1,532 sq ft with 44 indoor

seats + 14 patio seats

Excellent rent: only \$3,315/month (GST

included), 8 years remaining

Utilities average under \$500/month

High ceilings â€" over 18 ft!

Men's & Women's washrooms,

storage room

Ample shared parking available

#### Perfect for:

Dine-in and take-out operations
Ghost kitchen or central food processing
Food Business looking to launch or expand
quickly with minimal build-out time

Location: easy access to Memorial Dr, Deerfoot, Downtown, Barlow Tr Asset sale only â€" no financials provided.