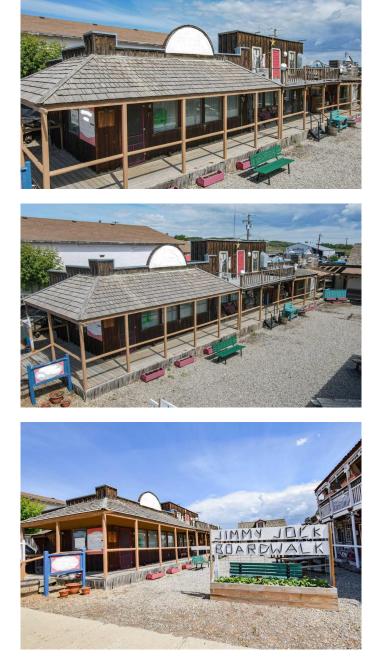

#### \$69,900

0 Bedroom, 0.00 Bathroom, Commercial on 0.09 Acres

NONE, Big Valley, Alberta

1153 sq. ft of retail/business space available in the village of Big Valley, Alberta. Located on Main Street on the popular Jimmy Jock Boardwalk, this store has high exposure in the summer when the famous Alberta Prairie Steam Train comes to town. A great opportunity to run a business as there is additional tourist foot traffic between May and October. Currently used as a gift shop and fudge factory, this store has ample space for display and already has some slat wall display panels. The front portion is used primarily for product, while the back portion has a work area and a 255 sq. ft kitchen. This exceptionally clean building has 3 doors for access, and plenty of big windows along the east side to let in natural light. Built in 1992, this building is on skids and the exterior has been done in barn board consistent with the look of the other stores on the Boardwalk. There is a wide, wheelchair accessible plank walkway around the inside perimeter of these stores, as well as a gravel courtyard in the middle of the boardwalkâ€"the perfect spot to stop for a coffee or have lunch. The antique implements and framed pictures attached to the exterior of the building create that wild west feel. All of the furniture and dA©cor on the boardwalk are included. This property has a washroom located in a separate structure just north of the main building. The back portion of the property is grass with back alley access. Continue using this space as a gift shop, or bring your own retail concept or

business to this ideal location.

Built in 1992