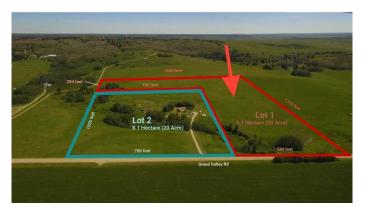

### \$699,900

0 Bedroom, 0.00 Bathroom, Land on 19.99 Acres

NONE, Rural Rocky View County, Alberta

Your opportunity to own 20 ACRES WITH MOUNTAIN AND VALLEY VIEWS is here!! Rawland;

New well with great water and utilities on property. Fully fenced. Year round creek runs on the property. Only 30 minutes to Calgary!

MLS® # A2210430 Price \$699,900

Bathrooms 0.00
Acres 19.99
Type Land

Sub-Type Residential Land

Status Active