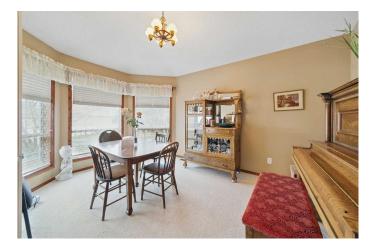

#### \$749,000

4 Bedroom, 3.00 Bathroom, 1,495 sqft Residential on 0.15 Acres

Lakeside Greens, Chestermere, Alberta

Luxury Living on the Golf Course! Stunning 4-Bedroom Walkout in Lakeside Greens. Welcome to your dream home in the heart of Chestermere's prestigious Lakeside Greens! This 4-bedroom, executive-style home backs directly onto the golf course, offering breathtaking views and an unbeatable lifestyle. Step inside to find a bright and spacious layout, featuring a dedicated office perfect for working from home. The chef's kitchen is a standout with a gas range and ample prep space, seamlessly flowing into the dining area with direct access to a large deck overlooking the first tee box.

## Amenities

| Parking Spaces    | 4                                                                                                                                                                                                 |  |
|-------------------|---------------------------------------------------------------------------------------------------------------------------------------------------------------------------------------------------|--|
| Parking           | Double Garage Attached, Garage Door Opener, Insulated, Aggregate, Heated Garage, Oversized                                                                                                        |  |
| # of Garages      | 2                                                                                                                                                                                                 |  |
| Waterfront        | See Remarks                                                                                                                                                                                       |  |
| Interior          |                                                                                                                                                                                                   |  |
| Interior Features | Breakfast Bar, Granite Counters, Kitchen Island, No Animal Home, No Smoking Home, Open Floorplan, Separate Entrance, Storage, Vaulted Ceiling(s), Walk-In Closet(s), Bookcases, Suspended Ceiling |  |
| Appliances        | Central Air Conditioner, Dishwasher, Dryer, Garage Control(s), Gas<br>Stove, Microwave, Range Hood, Refrigerator, Washer, Window<br>Coverings                                                     |  |
| Heating           | In Floor, Forced Air, Natural Gas                                                                                                                                                                 |  |
| Cooling           | Central Air                                                                                                                                                                                       |  |
| Fireplace         | Yes                                                                                                                                                                                               |  |
| # of Fireplaces   | 2                                                                                                                                                                                                 |  |