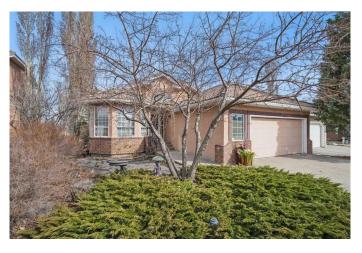

# \$749,000 - 159 Lakeside Greens Court, Chestermere

MLS® #A2210329

#### \$749,000

4 Bedroom, 3.00 Bathroom, 1,495 sqft Residential on 0.15 Acres

Lakeside Greens, Chestermere, Alberta

Luxury Living on the Golf Course! Stunning 4-Bedroom Walkout in Lakeside Greens. Welcome to your dream home in the heart of Chestermere's prestigious Lakeside Greens! This 4-bedroom, executive-style home backs directly onto the golf course, offering breathtaking views and an unbeatable lifestyle. Step inside to find a bright and spacious layout, featuring a dedicated office perfect for working from home. The chef's kitchen is a standout with a gas range and ample prep space, seamlessly flowing into the dining area with direct access to a large deck overlooking the first tee box.

This home is built to last with a stucco exterior and a durable clay tile roof. Stay comfortable in all seasons with central air conditioning and an oversized heated garage for your vehicles and storage needs.