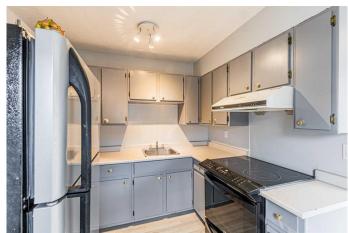

### \$319,900

3 Bedroom, 2.00 Bathroom, 1,098 sqft Residential on 0.00 Acres

Penbrooke Meadows, Calgary, Alberta

lovely townhouse with some newer updates: vinyl floor, paints, lighting, hot watertank 1year old, ready to move in, good for starter with 3 bedrooms and 1 full bathroom plus 2pc half bath on mainfloor. front door and back door to good size yard, dinning room and kitchen, spacious living room with huge window, lot of nature light. Home is vacant for quick possession.

#### Interior

Interior Features See Remarks

Appliances Electric Stove, Refrigerator, Washer/Dryer

Heating Forced Air

Cooling None
Has Basement Yes

Basement Full, Unfinished