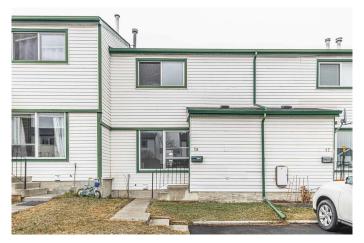

# \$319,900 - 18, 100 Pennsylvania Road Se, Calgary

MLS® #A2210311

### \$319,900

3 Bedroom, 2.00 Bathroom, 1,098 sqft Residential on 0.00 Acres

Penbrooke Meadows, Calgary, Alberta

lovely townhouse with some newer updates: vinyl floor, paints, lighting, hot watertank 1year old, ready to move in, good for starter with 3 bedrooms and 1 full bathroom plus 2pc half bath on mainfloor. front door and back door to good size yard, dinning room and kitchen, spacious living room with huge window, lot of nature light. Home is vacant for quick possession.

#### **Exterior**

Exterior Features Other

Lot Description Back Lane, Back Yard

Roof Asphalt Shingle

Construction Concrete, Vinyl Siding, Wood Frame

Foundation Poured Concrete