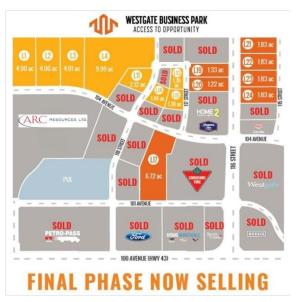

#### \$901,000

0 Bedroom, 0.00 Bathroom, Land on 2.12 Acres

Westgate., Grande Prairie, Alberta

Final Phase of Westgate Business Park. Providing you access to the thriving economies in the oil & gas, agriculture, and forestry industries. This High visibility 2.12 -acre Industrial lot offers direct access to all major transportation routes. Close to Grande Prairie Regional Airport and the new Grande Prairie Regional Hospital. Grande Prairie is the service hub for northern Alberta and British Columbia, with a demographic service area of more than 275,000 people. Limited premier lots still available and this is the ideal place to build your business. Wexford offers build-to-suit options to bring your design plans to life. Call a commercial REALTOR® today for more information.