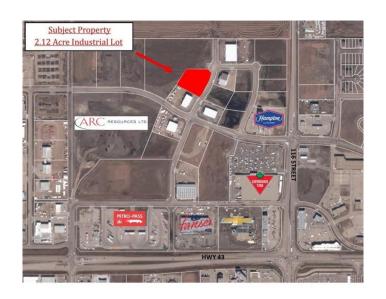

# \$901,000 - 10502 118 Street, Grande Prairie

MLS® #A2210310

#### \$901,000

0 Bedroom, 0.00 Bathroom, Land on 2.12 Acres

Westgate., Grande Prairie, Alberta

Final Phase of Westgate Business Park. Providing you access to the thriving economies in the oil & gas, agriculture, and forestry industries. This High visibility 2.12 -acre Industrial lot offers direct access to all major transportation routes. Close to Grande Prairie Regional Airport and the new Grande Prairie Regional Hospital. Grande Prairie is the service hub for northern Alberta and British Columbia, with a demographic service area of more than 275,000 people. Limited premier lots still available and this is the ideal place to build your business. Wexford offers build-to-suit options to bring your design plans to life. Call a commercial REALTOR® today for more information.