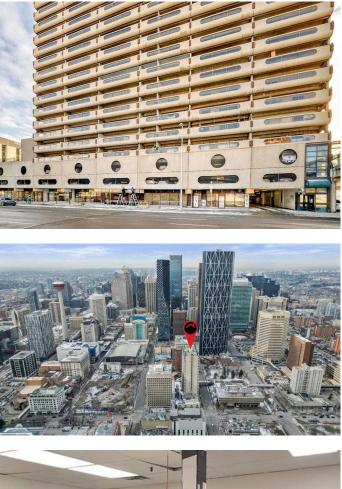

#### \$21

0 Bedroom, 0.00 Bathroom, Commercial on 0.00 Acres

Downtown Commercial Core, Calgary, Alberta

Retail unit located on the busy 6th Ave downtown corridor. Strategically located between Calgary's Chinatown and the high density East Village provides a 24 hour customer base. Close to the Calgary Public Library, Redeveloping Olympic Plaza, Bow Valley College, and the C-Train. Great visibility and pedestrian traffic at the base of a 300 unit residential building with professional management

## **Community Information**

| Address     | 215 6 Avenue Se          |  |
|-------------|--------------------------|--|
| Subdivision | Downtown Commercial Core |  |
| City        | Calgary                  |  |
| County      | Calgary                  |  |
| Province    | Alberta                  |  |
| Postal Code | T2G 0G4                  |  |