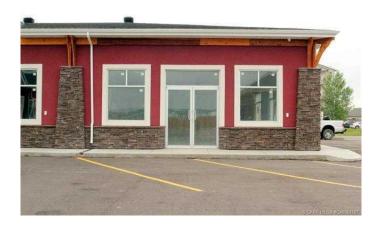

# \$20 - 370, 49 Hinshaw Drive, Sylvan Lake

MLS® #A2209961

#### \$20

0 Bedroom, 0.00 Bathroom, Commercial on 0.00 Acres

Hewlett Park, Sylvan Lake, Alberta

Discover 1,285 sq. ft. of versatile commercial space situated at the high-traffic intersection of Highway 20 and Herder Drive. This sought-after location offers exceptional visibility and easy accessâ€"ideal for a wide range of business ventures. Act quickly to secure your spot .