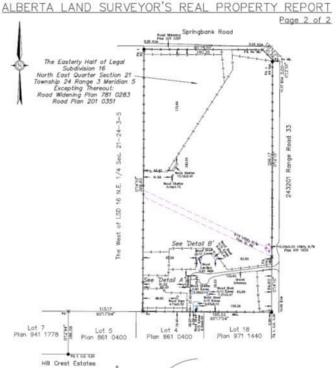

## \$4,500,000

3 Bedroom, 2.00 Bathroom, 1,399 sqft Residential on 19.21 Acres

Springbank, Rural Rocky View County, Alberta

Offering of 19.2 Acres of development land located immediately SW of Springbank High School and the Springbank Park for All Seasons. Legal title of (East ½) Subdivision 16 NE-21-24-03-05, owned by the existing family since 1960 and currently leased to a local horse operation. The current zoning designation is Residential, Rural District (R-RUR). In the Draft 2024 Springbank Area Structure Plan, this parcel of land has a future zoning as Infill Residential where future lots in the infill residential area will range between +0.8 to +1.6 ha (+2 to. +4 acres) in size, or whatever is most prevalent on adjacent lands or in the immediate area. This parcel can be serviced for water by CalAlta and the water line can be tied into at the Springbank High School hub. This has been confirmed to be within the CalAlta area for servicing. The cost to tie into this service can be discussed with CalAlta directly. The current owner attended 2024 Public Hearings for the Springbank Area Structure Plan and presented amendments to this particular parcel that they felt would enhance future development possibilities to this area and the Springbank community. A future owner may consider utilizing this parcel of land with its current land designation or may also consider working with a planning and independent consultant if they wish to apply to Rocky View County to change the land use designation, being that community and