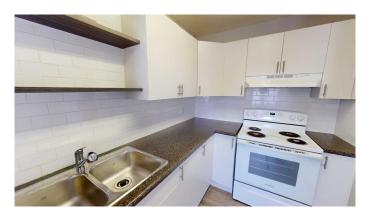

### **Amenities**

Parking Stall

Interior

Appliances Oven, Range Hood, Refrigerator, Stove(s)

**Exterior** 

Roof Asphalt Shingle