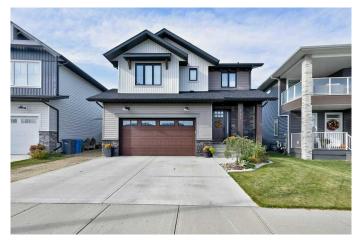

# \$769,900 - 151 Ellington Crescent, Red Deer

MLS® #A2209293

## \$769,900

5 Bedroom, 4.00 Bathroom, 2,136 sqft Residential on 0.10 Acres

Evergreen, Red Deer, Alberta

SELLERS OFFERING \$5,000 CASH INCENTIVE TO BUYERS! THIS HOME NEEDS TO BE PERSONALLY VIEWED TO TRULY APPRECIATE IT'S QUALITY AND VALUE!!

Don't miss the opportunity to own this stunning two-story home in Evergreen, crafted by Sorrento. Nestled on a spacious lot with no neighbors directly in front or behind, this property is conveniently located just moments away from Riverbend Golf Course and Clearview Ridge Shopping. The exceptional curb appeal invites you into a warm and inviting atmosphere. Step inside to discover an impressive open-concept layout that includes a large kitchen designed for a chef, complete with a gas range and plenty of counter and cabinet space. The beautiful quartz countertops and a generous island with granite surfaces make it an ideal setting for entertaining guests. A generous walk-through pantry connects to the mudroom and garage for added convenience. The expansive living room boasts a striking gas fireplace adorned with a custom mantle and stone accents, creating a cozy focal point. The spacious dining area opens up to an ample covered deck, perfect for outdoor gatherings. The main floor also features a convenient two-piece powder room. Upstairs, you'll find a sizable bonus room perfect for lounging, reading, or watching TV, along with two large bedrooms, each equipped with walk-in closets. A