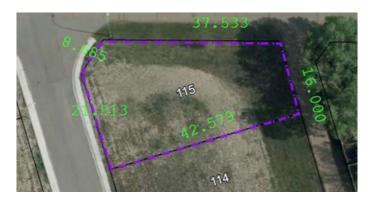

anna, Hanna, Alberta

Nestled in a highly sought-after neighborhood, this expansive lot offers endless possibilities for your dream home. With plenty of space to build, you'll have the perfect canvas to design a home that suits your style and needs. Water, sewer, and all other utilities are conveniently located at the property line underground, with no overhead wires to interrupt your view or peace of mind. The property is located in a great community known for its welcoming atmosphere, excellent amenities, and a perfect balance of privacy and connectivity. Enjoy the tranquility of open space while being just a short drive from schools, shops, and dining. Whether you're looking to build a custom home or simply invest in a prime location, this lot is an opportunity you don't want to miss!







### **Essential Information**

| MLS® #    | A2209021         |
|-----------|------------------|
| Price     | \$23,650         |
| Bathrooms | 0.00             |
| Acres     | 0.28             |
| Туре      | Land             |
| Sub-Type  | Residential Land |
| Status    | Active           |

# **Community Information**

Address

115 Fielding Place

| Subdivision | Hanna          |
|-------------|----------------|
| City        | Hanna          |
| County      | Special Area 2 |
| Province    | Alberta        |
| Postal Code | T0J1P0         |

## Exterior

Lot Description Irregular Lot

### **Additional Information**

| Date Listed    | April 4th, 2025 |
|----------------|-----------------|
| Days on Market | 16              |
| Zoning         | R1              |

## **Listing Det