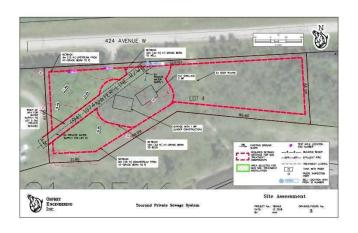

#### \$899,900

1 Bedroom, 1.00 Bathroom, 1,385 sqft Residential on 1.95 Acres

Lineham Crossing, Rural Foothills County, Alberta

Discover Your Dream Retreat on the Sheep River! Perched atop the stunning Sheep River, this unique property offers breathtaking views that stretch to the horizon, making it feel like you can reach out and touch the majestic Rocky Mountains. Just 3 km west of Turner Valley and a short 17 km drive to Kananaskis Country, this location is perfect for outdoor enthusiasts and those seeking tranquility. The current owner envisioned grand plans but has already created a beautiful carriage house suite above an oversized double garage. Custom-built by Ryan Homes, the exterior boasts durable Hardie Board siding, while the interior welcomes you with a spacious foyer complete with a utility room and laundry area. The 28 x 32 double garage is fully finished, HEATED and insulated, making it ideal for storage, parking, or a workshop. Step into the exquisite carriage house unit above, featuring a southwest-facing deck that offers views so captivating, they'll leave you breathless. The open-concept design includes a large primary suite, a stylish kitchen with stainless steel appliances, quartz countertops, and an extra-large pantry, all seamlessly connected to the cozy living area. This property is not just a home; it's an incredible opportunity! No expense was spared on the water system, shared well and 3300 gallon underground cistern and a mound septic system (2019),