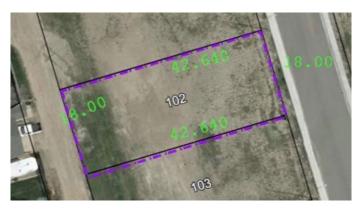

## **Community Information**

Address 102 Fielding Place

Subdivision Hanna City Hanna

County Special Area 2

Province Alberta

Postal Code T0J1P0

#### **Essential Information**

MLS® # A2209016

Price \$20,625

Bathrooms 0.00 Acres 0.19 Type Land

rype Land

Sub-Type Residential Land

Status Active