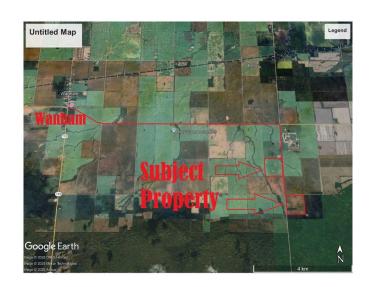

### \$650,000

0 Bedroom, 0.00 Bathroom, Agri-Business on 158.97 Acres

NONE, Rural Birch Hills County, Alberta

Excellent quarter section of prime farmland. Approximately 154 cultivated with the balance being an abandoned yardsite with older buildings and a dugout. Class 2 soil. The land is rented out for the 2025 crop year.

# **Community Information**

Address Range Road 23

Subdivision NONE

City Rural Birch Hills County

County Birch Hills County

Province Alberta
Postal Code T0H 3P0

Date Listed April 8th, 2025

Days on Market 19
Zoning AG-1