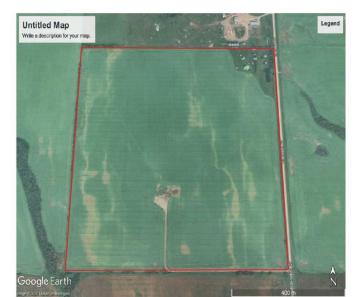

### \$650,000

0 Bedroom, 0.00 Bathroom, Agri-Business on 158.97 Acres

NONE, Rural Birch Hills County, Alberta

Excellent quarter section of prime farmland. Approximately 154 cultivated with the balance being an abandoned yardsite with older buildings and a dugout. Class 2 soil. The land is rented out for the 2025 crop year.