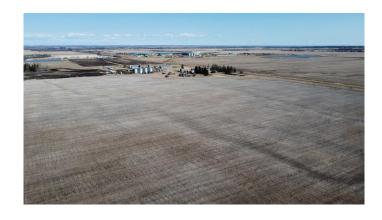

### \$650,000

0 Bedroom, 0.00 Bathroom, Agri-Business on 158.97 Acres

NONE, Rural Birch Hills County, Alberta

Excellent quarter section of prime farmland. Approximately 154 cultivated with the balance being an abandoned yardsite with older buildings and a dugout. Class 2 soil. The land is rented out for the 2025 crop year.