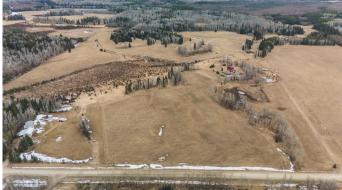

### \$634,400

0 Bedroom, 0.00 Bathroom, Land on 131.63 Acres

NONE, Rural Clearwater County, Alberta

This 131-acre mixed-use property offers a diverse rolling landscape and endless potential for a variety of uses. With a blend of open pasture, productive hay fields and pockets of mature trees, the land is well-suited for farming, recreation, or building your dream rural retreat. Seasonal creeks meander through the property, adding to its natural charm and supporting local wildlife. Ideal for outdoor enthusiasts, the land offers excellent hunting opportunities and directly borders Crown land, providing even more space to explore. Location is prime! Whether you're looking to homestead, farm, or enjoy a peaceful getaway, this unique property delivers the best of rural living.