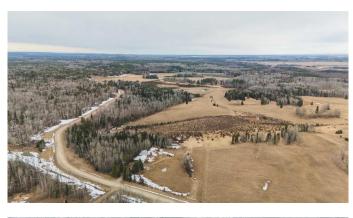

### \$634,400

0 Bedroom, 0.00 Bathroom, Land on 131.63 Acres

NONE, Rural Clearwater County, Alberta

This 131-acre mixed-use property offers a diverse rolling landscape and endless potential for a variety of uses. With a blend of open pasture, productive hay fields and pockets of mature trees, the land is well-suited for farming, recreation, or building your dream rural retreat. Seasonal creeks meander through the property, adding to its natural charm and supporting local wildlife. Ideal for outdoor enthusiasts, the land offers excellent hunting opportunities and directly borders Crown land, providing even more space to explore. Location is prime! Whether you're looking to homestead, farm, or enjoy a peaceful getaway, this unique property delivers the best of rural living.