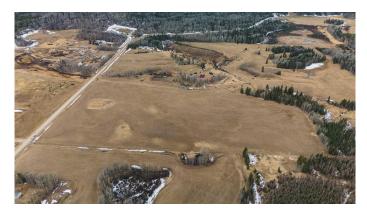

### \$634,400

0 Bedroom, 0.00 Bathroom, Land on 131.63 Acres

NONE, Rural Clearwater County, Alberta

This 131-acre mixed-use property offers a diverse rolling landscape and endless potential for a variety of uses. With a blend of open pasture, productive hay fields and pockets of mature trees, the land is well-suited for farming, recreation, or building your dream rural retreat. Seasonal creeks meander through the property, adding to its natural charm and supporting local wildlife. Ideal for outdoor enthusiasts, the land offers excellent hunting opportunities and directly borders Crown land, providing even more space to explore. Location is prime! Whether you're looking to homestead, farm, or enjoy a peaceful getaway, this unique property delivers the best of rural living.