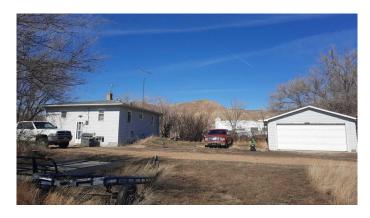

### \$150,000

2 Bedroom, 1.00 Bathroom, 689 sqft Residential on 0.55 Acres

NONE, Dorothy, Alberta

Looking to get out of the Hustle and Bustle ? Surround yourself with stunning Badlands and a slower paced lifestyle. Located in the Picturesque Hamlet of Dorothy. Live/ Work/Play This Unique property has a 2 bedroom house with tenant, double detached garage, old timey Garage that has been closed up for many years, The Old Store and vacant lot in between. While this property is rough around the edges it certainly wouldn't take much to bring it back to its Glory. The Community of Dorothy has, Community Hall, Water Station, Playground, Church, Iconic Grain Elevator and Old telephone Booth. 35km from Drumheller With HG (Hamlet District) Zoning This property is being sold AS-IS

## Amenities

| Parking Spaces | 4                      |
|----------------|------------------------|
| Parking        | Double Garage Detached |
| # of Garages   | 2                      |

## Exterior

| Exterior Features | Private Yard               |
|-------------------|----------------------------|
| Lot Description   | Landscaped, Gentle Sloping |
| Roof              | Asphalt Shingle            |
| Construction      | Vinyl Siding               |
| Foundation        | Poured Concrete            |